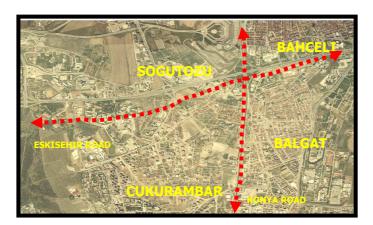

The simultaneous occurrence of these two processes explains the recent transformations

in urban forms. Actually, civil services and central decision-making activities have become sprawled over a wider area more rapidly. Decentralization is still going through a process of evolution and maintains its validity, however it is not only for the residential areas and suburbs that this is occurring, as it can also be seen in the working functions and central business activities. The location of industries and the functions of the urban center have been recently affected by the changing trends in transportation. Private transportation trends are promoting a new urban macroform, producing new types of services, such as "call centers", "tele-working" etc., reshaping the inner structure of cities (Goodwin 2001). In this context, the rapid adaptation process of information technologies is affecting the organizational aspect of services, the nature of work and the way tasks are accomplished (Stanback, 1991). This adaptation and rapid change, however, is not typical of all urban activities, in particular those that necessitate "face-to-face" relations and communications (Daniels, 1983).

In this manner, different from before, not only residential functions but also decision making activities which traditionally locate in central business cores of cities, have started to relocate outer zones of core areas. Thus, the post modern theoretical conceptualizations can be interrogate bestly with decision making functions. The study, for this reason, try to analyze locational preferences of producer services as a decision making functions of urban systems. In this process, business services and small/middle scale companies have gained importance because of their flexibility for adapting rapidly changing conditions. This applies not only to manufacturing companies, but also to producer and business services. By being connected to the global network system with high technologies, such enterprises become less dependent on the CBDs of the cities, and for this reason some of the functions that were taking place in the core of the city centers have begun to disperse into the urban area (Tekeli et al, 2006). In other words, new working areas that may include business services can be located on the fringes of metropolitan cities. It is claimed that the decentralization process of companies on the urban form is not a random process. In some cases it can be seen that dispersing companies have been located on critical points of the urban system, where urbanization and agglomeration economies have developed. Although the development of communications and accessibility has become a criterion in the selection of location, companies and central functions have also been restructured on the urban form according to the requirements of urbanization and agglomeration economies (Malecki, 1994; Gray & Lawrence, 2001).