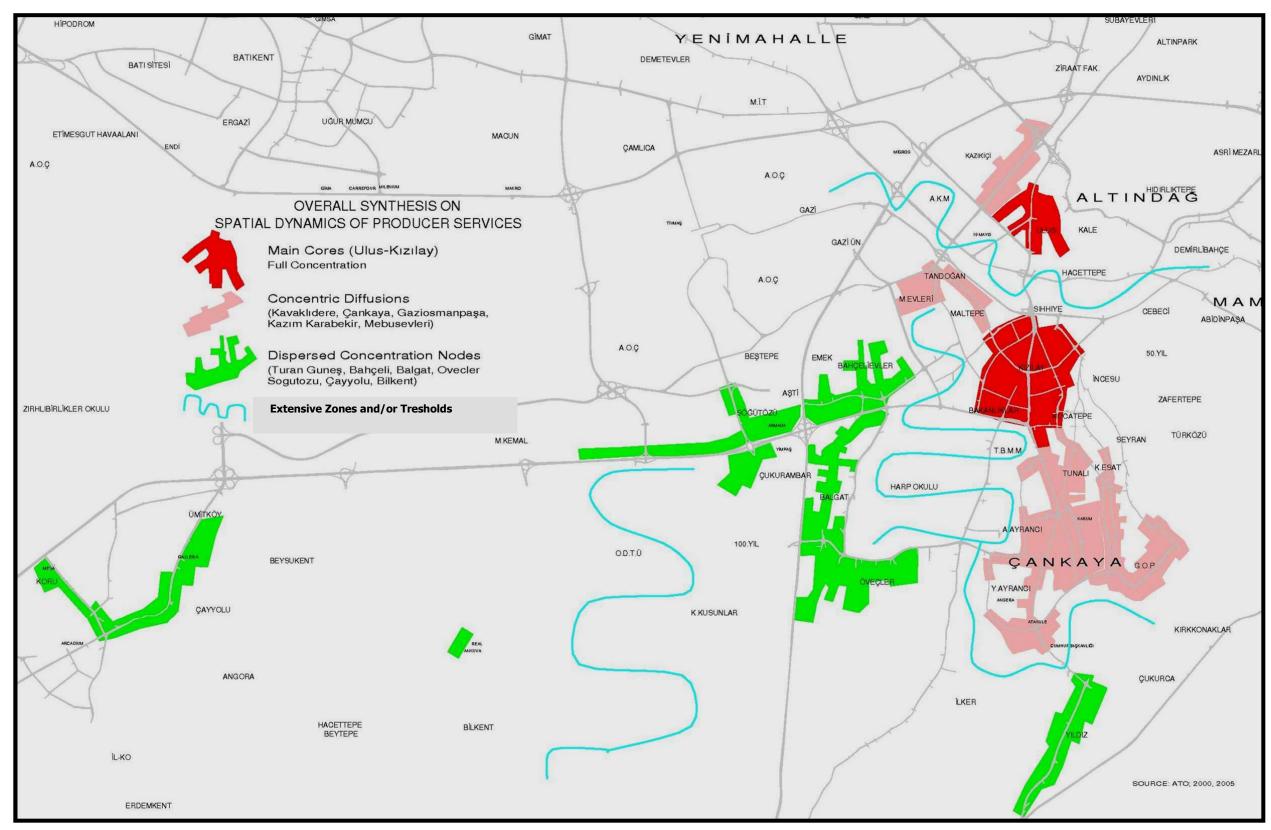

| Figure 5.3  | : Spatial Distributions of Semi Governmental Producer Services, 2007         | 149   |
|-------------|------------------------------------------------------------------------------|-------|
| Figure 5.4  | : Spatial Distributions of Political Parties, 2007                           | 151   |
| Figure 5.5  | : Spatial Distribution of NGO's, 2007                                        | 153   |
| Figure 5.6  | : Historical Perspective of Foreign Direct or Indirect Investments in Ankara |       |
|             | From 1954 to 1989                                                            | 156   |
| Figure 5.7  | : Historical Perspective of Foreign Direct or Indirect Investments in Ankara |       |
|             | From 1990 to 2005                                                            | 158   |
| Figure 5.8  | : Historical Perspective of Foreign Direct or Indirect Investments in        |       |
|             | Ankara-Total From 1954 to 2005                                               | 159   |
| Figure 5.9  | : Locations of National Group Companies in Ankara                            | 167   |
| Figure 5.10 | : Regional Distribution of Insurance Agencies                                | 171   |
| Figure 5.11 | : Spatial Distributions of Real Estate and                                   |       |
|             | Contractor Companies in Ankara                                               | 175   |
| Figure 5.12 | : Spatial Concentration Exchanging Diagram of Financal                       |       |
|             | Services in Ankara                                                           | 186   |
| Figure 5.13 | :Spatial Concentration Exchanging Diagram of Constructional,                 |       |
|             | Real Estate Services in Ankara                                               | 187   |
| Figure 5.14 | : Spatial Concentration Exchanging Diagram of Other Business Services        | . 188 |
| Figure 5.15 | : Spatial Concentration Exchanging Diagram of Total Producer Services        | 189   |
| Figure 5.16 | : Spatial Distribution Diagram of Law Office Concentration Nodes in Ankara   | 192   |
| Figure 5.17 | : Spatial Distribution Diagram of Concentration Nodes of Civil Engineers     |       |
|             | & Urban Planners in 2006                                                     | 196   |
| Figure 5.18 | : Concentration and Dispersion Tendencies of Producer                        |       |
|             | Service Sub-Categories on Urban Macroform                                    | 201   |
| Figure 5.19 | : General Evaluation on Producer Service Locations in Urban Macroform        | 202   |
| Figure 5.20 | : Overall Synthesis on Spatial Dynamics of Producer Services;                |       |
|             | Concentrations Dispersions-Reterritorializations                             | 203   |