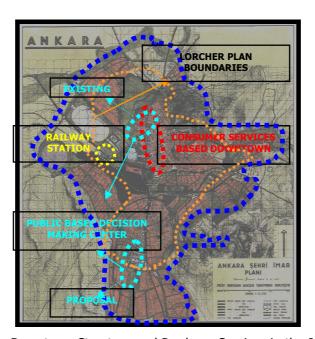

ted a population of 300,000 by 1978. Although this plan was produced in 1928, the competition plan was approved in 1932. The Jansen Plan suggested concentration on the traditional center. The railway station-Ulus and Ulus-Opera corridors, which were the first finance and administrative centers of the Turkish Republic, were defined as a CBD of Ankara by the way of the Jansen Plan. In addition to this, the plan suggested a new administrative zone called the "Ministries Site" around Kızılay. This public-based producer service location, to house the main

characteristic functions of the capital Ankara, changed the central concentration and dynamics of Ankara. The Ministries Site attracted both private and public producer and consumer services to Yenişehir-Kızılay ( Bademli, 1987; ABB, 2007).



Figure 4.3.: Downtown Structure and Producer Services in the Jansen Plan (Based on Tankut, 1990; Bademli, 1987; Gökçe, 1999)





Figure 4.4.: Ulus Downtown Square and Pattern in the 1930s (Source: Günay, Pers. Archive).





Figure 4.5.: Ministries Site, Plan and View in the 1980s (Source: Günay, 2005).

## 4.2.1.2. "Ulus" Originated Concentration: 1940-1955

The Jansen Plan was implemented with Jansen's consultancy until 1939. After Jansen's resignation because of development and rent speculations, a rapid immigration process deeply effected Ankara. Although at end of this process Ankara had reached the projected population of the Jansen Plan, both the residential and central necessities could not afford by the way of planning tools and public organizations. Therefore, in parallel to t