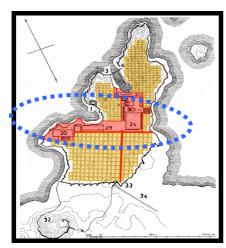

spatial organization of cities and the central nodes of an urban system.

# 2.1. Development of the Central Business Districts - Historical Perspective

## 2.1.1. Before the Industrial Revolution

In ancient times, cities were trade centers for the bartering of excess crops. This was an agriculture-based capital accumulation model, in which the trade and barter-oriented central pattern was strengthened with limited agricultural production units and religious and administrative functions (İ. Kılınçaslan, 1981). Religious and administrative units could be defined as the decision making units in the urban pattern. In this era, natural and topographical dynamics, strategic defense needs and rural-agricultural trade-based economic relations determined the city location patterns and dynamics.



Figure 2.1: Decision-Making Centers in Ancient Cities-Miletus (Source: Günay, B., 2007)



Figure 2.2: Imperial & Republican Forum and Decision-Making Center in Roman City (Source: Spreiregen, 1965)

In the Middle Ages, religious-oriented locations gained in importance. Especially in commercial centers, churches functioned not only as spiritual centers, but also as places where administrative decisions on urban social and economic life were made. In addition to the church and trade-based "downtown", the "manor house", located topographically in a dominant position, has been described as the administrative center and as representative of aristocracy. It can be said that cities of the Middle Ages cities that formed human and pedestrian scale evolved having more commercial activities and a