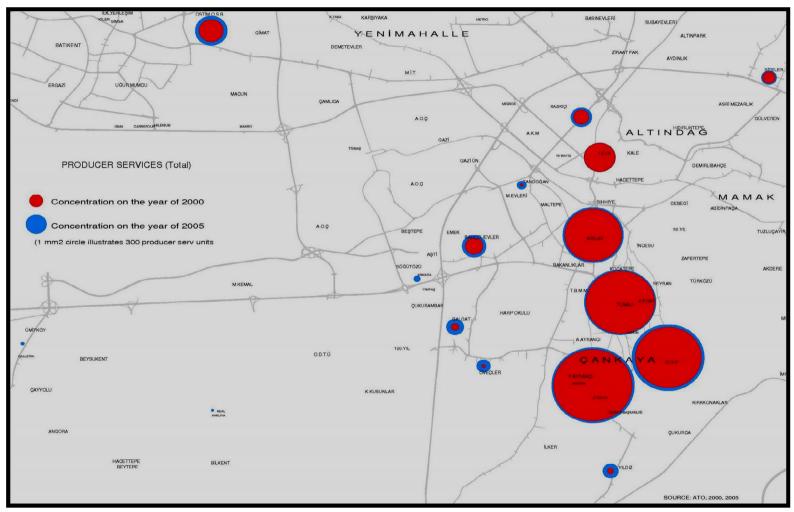

## 2.2.2.2. Utility Maximization Theories

Utility maximization approaches also shares a common analytical basis with neoclassical economic theories. Therefore, these theoretical efforts use generally deterministic types of mathematical models that involve the application of consumer theory onto an urban location analysis. These mathematical models provide insights into three major aspects: the rationale behind the emergence of core dominated cities; the negativity of the slope of urban rent function; and the decline of building heights away from the downtown (Alao, 1974; cited in Levent, 2007).