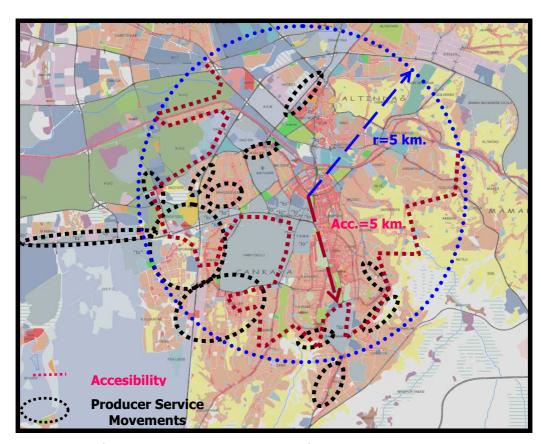

| Figure 4.20 | : Detailed Land Use and Perpherialization Tendency in Center Structures  |     |
|-------------|--------------------------------------------------------------------------|-----|
|             | of Ankara                                                                | 128 |
| Figure 4.21 | : Landscape From Southern Fringe                                         | 129 |
| Figure 4.22 | : Structural Analysis on Ankara Centers-1998                             | 129 |
| Figure 4.23 | : Functional Analysis on Ankara Centers-1998                             | 130 |
| Figure 4.24 | : 2015 Structure Plan Suggestion                                         | 131 |
| Figure 4.25 | : 2025 Development Plan Suggestion                                       | 132 |
| Figure 4.26 | : A Landscape From Ulus Site in the 1990's                               | 132 |
| Figure 4.27 | : A Landscape From Çankaya to Kızılay in the 1990's                      | 132 |
| Figure 4.28 | : 2023 Capital Ankara Master Plan                                        | 132 |
| Figure 4.29 | : Producer Service Movements on 2005 Land Use Map                        | 133 |
| Figure 4.30 | : Cetin Emec-Öveçler District in 2002 Satellite Map                      | 134 |
| Figure 4.31 | : Transformations in Cetin Emec-Öveçler District in 2008 Satellite Map   | 134 |
| Figure 4.32 | : A Landscape From Konya Road-Producer Service Buildings                 | 135 |
| Figure 4.33 | : Political Party & Condominium Buildings on Konya Road                  | 135 |
| Figure 4.34 | : Öveçler New Office Buildings                                           | 135 |
| Figure 4.35 | : The Balgat, Söğütözü & Çukurambar Districts inform a                   |     |
|             | 2002 Satellite Map                                                       | 136 |
| Figure 4.36 | : Transformations in Balgat, Söğütözü, Çukurambar in 2008 Satellite Map  | 136 |
| Figure 4.37 | : A Landscape From Söğütözü-Media Center                                 | 136 |
| Figure 4.38 | : Konya-Eskişehir Roads Intersection                                     | 137 |
| Figure 4.39 | : From METU Technopolis to Tekel Twin Towers                             | 137 |
| Figure 4.40 | : Landscape From Eskişehir Road, Bahçeli, Söğütözü                       | 137 |
| Figure 4.41 | : Land Use Map of the Turan Güneş, Or-an Districts in 2005               | 137 |
| Figure 4.42 | : Landscape From Turan Güneş Boulevard                                   | 138 |
| Figure 4.43 | : Turan Güneş, Sancak Districts in 2002 Satellite Map                    | 138 |
| Figure 4.44 | : Transformations in Turan Güneş-Sancak Districts in 2008 Satellite Map  | 138 |
| Figure 4.45 | : Office Buildings; Çayyolu-Mesa, Beysukent, Mebusevleri                 | 139 |
| Figure 4.46 | : Producer and Consumer Service Combinations in Bilkent                  | 139 |
| Figure 4.47 | : CBD and Producer Service Decentralizations After 1990's                | 140 |
| Figure 4.48 | : Morphologic Evaluation Summary of Ankara & Producer Service Growth;    |     |
| Figure 5.1  | From 1920's to 2007: : Historical Growth Perspective of Governmental     | 141 |
|             | Producer Services in Ankara                                              | 146 |
| Figure 5.2  | : Spatial Distributions of Governmental Producer Services in Ankara-2007 | 147 |