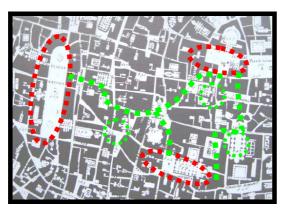

5).

It can be claimed that, in this era, property relations, commercial organizations, transportation facilities, coastal relations and generally imperial buildings determined both the decision-making activities and the urban pattern. In the spatial organization systems, the decision-making functions, which were generally the oligarchic administration, and partly religious and commerce-based, were located in the central areas of cities. In this era, the scale economies within the catchment area of the main economic functions and

the spatial-economic relation needs were the main dynamics behind the decision making functions of cities. Different from the square-based forms of European cities, in Turkish cities it was the mosque and its hinterlands that represented the social way of life.



Figure 2.3: Public Spaces and Decision-Making Figure Functions in G.Battista's Rome Plan 1748 (Source: Tripod, 2007)



2.4: Milano-1801, Downtown (Source: Rossi, A., 1966)

#### 2.1.2. Industrial Revolution Era

In this era, the invention of the steam engine invention transformed entire production models. In this context, the industrial production model based on the steam engine and new machines provided an important alternative to classical production, and heralded the arrival of the Industrial Revolution. This revolution affected not only the production models in agriculture and industry, but also the spatial organization and macroforms of cities. It can be said that this was a fundamental era of change in terms of scale, spatial organization and economic relations, as well as the soc