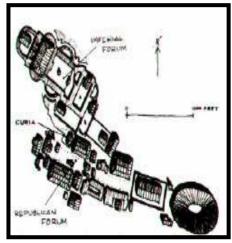

nt of the Central Business Districts - Historical Perspective

## 2.1.1. Before the Industrial Revolution

In ancient times, cities were trade centers for the bartering of excess crops. This was an agriculture-based capital accumulation model, in which the trade and barter-oriented central pattern was strengthened with limited agricultural production units and religious and administrative functions (İ. Kılınçaslan, 1981). Religious and administrative units could be defined as the decision making units in the urban pattern. In this era, natural and topographical dynamics, strategic defense needs and rural-agricultural trade-based economic relations determined the city location patterns and dynamics.



Figure 2.1: Decision-Making Centers in Ancient Cities-Miletus (Source: Günay, B., 2007)



Figure 2.2: Imperial & Republican Forum and Decision-Making Center in Roman City (Source: Spreiregen, 1965)

In the Middle Ages, religious-oriented locations gained in importance. Especially in commercial centers, churches functioned not only as spiritual centers, but also as places where administrative decisions on urban social and economic life were made. In addition to the church and trade-based "downtown", the "manor house", located topographically in a dominant position, has been described as the administrative center and as representative of aristocracy. It can be said that cities of the Middle Ages cities that formed human and pedestrian scale evolved having more commercial activities and a more concentrated downtown structure in the Baroque and Renaissance eras due to the increas