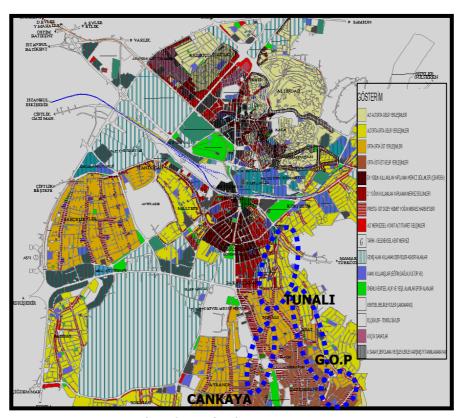

d and had fringed the southern part of the Tunalı center. A structural analysis of Ankara's centers illustrates that although the northern parts of the CBD was surrounded by low-income group residents and transition zone activities, the southern part of the center surrounded by high-income residents, embassies, foreign representatives and public institutions. Therefore, it can be said that the basic implications of concentric zone and sector theory can be ascertained for the central growth of Ankara. In other words, strong and prestige transportation infrastructure and high-income residents steered the movements of service activities from the beginning of the Republic (Bademli, 1987; Tekeli, 1993; Gökçe; 2003).



Figure 4.21: Landscape from the Southern Fringe (Source: wowturkey, 2008).



Figure 4.22.: Structural Analysis of Ankara Centers, 1998 (Source : Gökçe; 2000).

On the other hand, if the functional structure of the service activities is analyzed from the end of this period, it can be said that business services generally located on the southern peripheries of the Kızılay center. Related to public producer service locations, private producer service buildings chose to relocate in the southwestern and especially southeastern parts of Ankara. In this manner, the Gaziosmanpaşa (GOP) and Kavaklıdere sites, which house high-income residents, were invaded by business service buildings or offices. Similar to this, through the Cinnah Avenue, the southwestern part of this periphery has been invaded by offices (Gökçe, 2000; 2002).

In this period, although the northern fragm