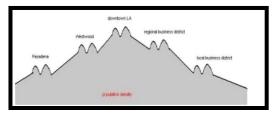

advent of mass automobile transportation the volcano model has been greatly altered, though the structure of older cities still reflects the volcano pattern. The "postmodern" (automobile) city has a different spatial structure, which is sometimes characterized as all suburbs, but actually there are multiple smaller centers, interspersed among the vast suburban residential, industrial and commercially specialized tracts. This is part of Michael Dear's (2000) depiction of the transition from Chicago to Los Angeles as a journey to the post-modern city. Differing from the traditional city and volcano model, producer services can be located on the peripheries of the postmodern city (Chase-Dunn, Kawano and Brewer 2000).



Figure 3.8.: The Volcano Model of Urban Population Density (Dear 2000).



Figure 3.9.: Low Density Postmodern City Structure (Dear 2000).

Recently, it has become obvious that there is a dispersal tendency, starting in Western cities. It is further argued that people's preferences for low-density living environments will motivate continued dispersion. As work becomes more mobile, workers have more choice of where to live. Telecommuting and mobile working have made it possible to live further from the office or from one's client base. The expert knowledge worker has particular mobility; as such workers increasingly serve regional, national and even international markets. Moreover, since the availability of a labor force is a key factor in company location choice, the residential preferences of its workers may lead firms to decentralize. Finally, quality of life