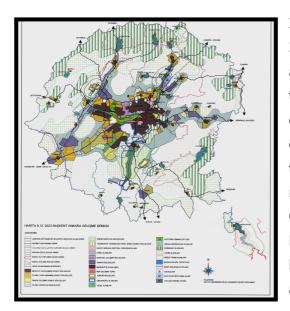

| Figure 4.20 | : Detailed Land Use and Perpherialization Tendency in Center Structures  |     |
|-------------|--------------------------------------------------------------------------|-----|
|             | of Ankara                                                                | 128 |
| Figure 4.21 | : Landscape From Southern Fringe                                         | 129 |
| Figure 4.22 | : Structural Analysis on Ankara Centers-1998                             | 129 |
| Figure 4.23 | : Functional Analysis on Ankara Centers-1998                             | 130 |
| Figure 4.24 | : 2015 Structure Plan Suggestion                                         | 131 |
| Figure 4.25 | : 2025 Development Plan Suggestion                                       | 132 |
| Figure 4.26 | : A Landscape From Ulus Site in the 1990's                               | 132 |
| Figure 4.27 | : A Landscape From Çankaya to Kızılay in the 1990's                      | 132 |
| Figure 4.28 | : 2023 Capital Ankara Master Plan                                        | 132 |
| Figure 4.29 | : Producer Service Movements on 2005 Land Use Map                        | 133 |
| Figure 4.30 | : Cetin Emec-Öveçler District in 2002 Satellite Map                      | 134 |
| Figure 4.31 | : Transformations in Cetin Emec-Öveçler District in 2008 Satellite Map   | 134 |
| Figure 4.32 | : A Landscape From Konya Road-Producer Service Buildings                 | 135 |
| Figure 4.33 | : Political Party & Condominium Buildings on Konya Road                  | 135 |
| Figure 4.34 | : Öveçler New Office Buildings                                           | 135 |
| Figure 4.35 | : The Balgat, Söğütözü & Çukurambar Districts inform a                   |     |
|             | 2002 Satellite Map                                                       | 136 |
| Figure 4.36 | : Transformations in Balgat, Söğütözü, Çukurambar in 2008 Satellite Map  | 136 |
| Figure 4.37 | : A Landscape From Söğütözü-Media Center                                 | 136 |
| Figure 4.38 | : Konya-Eskişehir Roads Intersection                                     | 137 |
| Figure 4.39 | : From METU Technopolis to Tekel Twin Towers                             | 137 |
| Figure 4.40 | : Landscape From Eskişehir Road, Bahçeli, Söğütözü                       | 137 |
| Figure 4.41 | : Land Use Map of the Turan Güneş, Or-an Districts in 2005               | 137 |
| Figure 4.42 | : Landscape From Turan Güneş Boulevard                                   | 138 |
| Figure 4.43 | : Turan Güneş, Sancak Districts in 2002 Satellite Map                    | 138 |
| Figure 4.44 | : Transformations in Turan Güneş-Sancak Districts in 2008 Satellite Map  | 138 |
| Figure 4.45 | : Office Buildings; Çayyolu-Mesa, Beysukent, Mebusevleri                 | 139 |
| Figure 4.46 | : Producer and Consumer Service Combinations in Bilkent                  | 139 |
| Figure 4.47 | : CBD and Producer Service Decentralizations After 1990's                | 140 |
| Figure 4.48 | : Morphologic Evaluation Summary of Ankara & Producer Service Growth;    |     |
| Figure 5.1  | From 1920's to 2007: : Historical Growth Perspective of Governmental     | 141 |
|             | Producer Services in Ankara                                              | 146 |
| Figure 5.2  | : Spatial Distributions of Governmental Producer Services in Ankara-2007 | 147 |