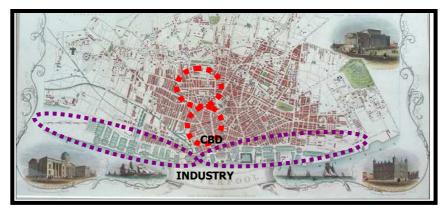

From a historical perspective, three main production typologies have been handled with their historical priorities. The Primary Sector, covering raw material extraction and including agriculture, forestry and mining, could be observed in non-urban areas or fringes of the urban areas. The Secondary Sector, which includes all kinds of manufacturing and production activities, or the transformation process from raw materials to the semi- or fully-processed tangible goods, have brought about the establishment of industrial zones, especially in the metropolitan areas. After the industrial revolution, cities, and especially metropolitan cities, were the most important growth nodes, with their big industrial zones. While agglomeration and scale economies, and advantages of scale economies in accessible regions, are very important in the industrial city. In the information era, communication technologies have changed not only production models, but also the urban form and the inner spatial organization of cities. Finally, the Tertiary Sector includes all other types of activities. Also known as the Service Sector, it includes construction, retail, trade, wholesaling, transportation, communication, finance, management, consultancies, advertising etc. Until the last three decades, these activities were identified as CBD functions (Kellerman, 1985, Stevens, 1985).