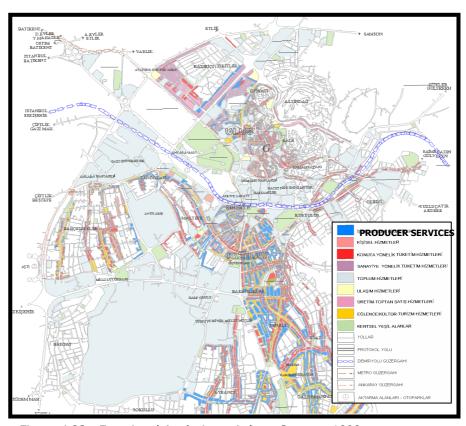

dents, were invaded by business service buildings or offices. Similar to this, through the Cinnah Avenue, the southwestern part of this periphery has been invaded by offices (Gökçe, 2000; 2002).

In this period, although the northern fragment of the CBD, known as Ulus, had been losing business services, both the southern periphery of Kızılay and additionally the western residential district of Bahçelievler started to gain some business, education and welfare services. This new jumping tendency can be said to be related to public producer service decentralization upon the Eskişehir Road, due to the 1990 Ankara Master Plan. In addition, that the one from Kızılay and the southern periphery to Bahçelievler can be assessed as an indicator of the beginning of the dispersal trend (Gökçe, 2003).



Figure 4.23.: Functional Analysis on Ankara Centers, 1998 (Source : Gökçe; 2000).

Although Ankara experienced two master plan experiments in this period, neither received approval. The two experiments did not make a direct decision on service and business district locations; however urban growth strategies and macroform alternatives of these plans should be analyzed deeply.



The first plan of this period was the 2015 Structure Plan, prepared by a study group from the Department of City and Regional Planning, in Middle East Technical University (METU). The Plan proposed to direct the investments of public transportation. The main strategy of this plan was "decentralization", aiming to decentralize not only residences, but also industrial areas and service sites.

Figure 4.24.: 2015 Str