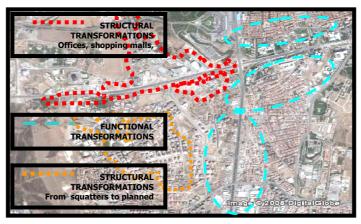

#### **SPATIAL DYNAMICS OF PRODUCER SERVICES IN ANKARA**

Submitted by **BUĞRA GÖKCE** in partial fulfillment of the requirements for the degree of **Doctor of Philosophy in City and Regional Planning Department, Middle East Technical University** by,

Turkish Statistical Institute: TUIK-TURKSTAT

The Unions of Chambers of Turkish Engineers and Architects: TMMOB

Union of Turkish Banks: TBB

Union of Turkish Contractors: TMB

Union of Turkish Insurance Reinsurance Agencies: TSRSB

United Nations: UN

United States of America: USA

| Table 5.2   | : Turkish Political Party Center Locations in Ankara150                 |
|-------------|-------------------------------------------------------------------------|
| Table 5.3   | : Spatial Distribution of NGO's in Urban Districts-2007154              |
| Table 5.4   | : National Group Company Locations in Turkish Cities-2007162            |
| Table 5.5   | : Internal Spatial Distribution of National Group Companies             |
|             | in Ankara-2007162                                                       |
| Table 5.6   | : Profile of Turkish Banks-2005169                                      |
| Table 5.7   | : Spatial Distribution of Financal Units in Ankara170                   |
| Table 5.8   | : Real Estate and Investment Corporations in Turkey172                  |
| Table 5.9   | : Spatial Distribution of Real Estate Units in Ankara173                |
| Table 5.10  | : Locational Distribution of Contracting Companies, in Turkey173        |
| Table 5.11  | : Spatial Distribution of Contracting Companies in Ankara174            |
| Table 5.12  | : Increasing Rates of Services From 2000 to 2005177                     |
| Table 5.13  | : Subcategories of Producer Services According to ATO Classification177 |
| Table 5.14  | : Quantitative&Comperative Information on the Number of                 |
|             | Producer Services                                                       |
| Table 5.15  | : Quantitative and Percentage Distributions of Subcategories of         |
|             | Producer Services in Internal Zones of Ankara (2000-2005)181            |
| Table 5.16  | : Quantitative and Percentage Exchange of Subcategories                 |
|             | of Producer Services in the period of 2000-2005 in Ankara182            |
| Table 5.17  | : Spatial Distribution of Advocacy-Law Officess in Ankara in 2005191    |
| Table 5.18. | : Spatial Distribution of Civil Engineering-                            |
|             | Urban Planning Services in 2006                                         |

# LIST OF FIGURES

| Figure 1.1  | : Starting Algorithm for Study                                     | 21     |  |
|-------------|--------------------------------------------------------------------|--------|--|
| Figure 2.1  | : Decision Making Centers in Ancient Cities-Milletus               |        |  |
| Figure 2.2  | : Imperial & Republician Forum and Decision Making Center in Roman | City23 |  |
| Figure 2.3  | : Public Spaces and Decision Making Functions in                   |        |  |
|             | G.Battista's Rome Plan 1748                                        | 24     |  |
| Figure 2.4  | : Milano-1801, Forum&Downtown                                      | 24     |  |
| Figure 2.5  | : Liverpool-England After Industrial Revolution Era                | 25     |  |
| Figure 2.6  | : Turin Railway Station and CBD First Concentration Zones          |        |  |
|             | in the beginning of Century                                        | 25     |  |
| Figure 2.7  | : Edinburgh Railway Station &CBD , 1900s                           | 25     |  |
| Figure 2.8  | : Moscow, 1836 (River Oriented Growths)                            | 26     |  |
| Figure 2.9  | : Prague, 1858 (River Oriented Growths)                            | 26     |  |
| Figure 2.10 | : European Water System,                                           |        |  |
|             | The Relation Between Coastalization&Urbanization                   | 26     |  |
| Figure 2.11 | : Urbanization of Capital, 20 <sup>th</sup> Century City-New York  | 27     |  |
| Figure 2.12 | : Urbanization of Capital, Houston                                 | 27     |  |
| Figure 2.13 | : Urban Renewal Implementation in London; Docklands                | 28     |  |
| Figure 2.14 | : Canary Wharf Renewal in London                                   | 29     |  |
| Figure 2.15 | : A Photo in La Defense                                            | 29     |  |
| Figure 2.16 | : La Defense Transportation System                                 | 29     |  |
| Figure 2.17 | : Piazza Navona Square-Roma Business and Tourism Center            | 30     |  |
| Figure 2.18 | : Vatican a State Center on Historical Site                        | 30     |  |
| Figure 2.19 | : Okawabata River New Center Dome                                  | 32     |  |
| Figure 2.20 | : Tokyo Central Area                                               | 32     |  |
| Figure 2.21 | : A Landscape of Istanbul-Maslak, New CBD Trend in the 1990s       | 33     |  |
| Figure 2.22 | : A Landscape of Ankara CBD, after the 1990s                       | 33     |  |
| Figure 2.23 | : Satellite Photo of Kızılay-CBD in Ankara after the 1990s         | 34     |  |
| Figure 2.24 | : The Basic Illustration on Center Structures                      | 61     |  |
| Figure 2.25 | : Phoenix Regional Office Distribution "Dispersed"                 | 63     |  |
| Figure 2.26 | : Washington Regional Office Distribution "Balanced"               | 63     |  |

| Figure 4.20 | : Detailed Land Use and Perpherialization Tendency in Center Structures  |     |
|-------------|--------------------------------------------------------------------------|-----|
|             | of Ankara                                                                | 128 |
| Figure 4.21 | : Landscape From Southern Fringe                                         | 129 |
| Figure 4.22 | : Structural Analysis on Ankara Centers-1998                             | 129 |
| Figure 4.23 | : Functional Analysis on Ankara Centers-1998                             | 130 |
| Figure 4.24 | : 2015 Structure Plan Suggestion                                         | 131 |
| Figure 4.25 | : 2025 Development Plan Suggestion                                       | 132 |
| Figure 4.26 | : A Landscape From Ulus Site in the 1990's                               | 132 |
| Figure 4.27 | : A Landscape From Çankaya to Kızılay in the 1990's                      | 132 |
| Figure 4.28 | : 2023 Capital Ankara Master Plan                                        | 132 |
| Figure 4.29 | : Producer Service Movements on 2005 Land Use Map                        | 133 |
| Figure 4.30 | : Cetin Emec-Öveçler District in 2002 Satellite Map                      | 134 |
| Figure 4.31 | : Transformations in Cetin Emec-Öveçler District in 2008 Satellite Map   | 134 |
| Figure 4.32 | : A Landscape From Konya Road-Producer Service Buildings                 | 135 |
| Figure 4.33 | : Political Party & Condominium Buildings on Konya Road                  | 135 |
| Figure 4.34 | : Öveçler New Office Buildings                                           | 135 |
| Figure 4.35 | : The Balgat, Söğütözü & Çukurambar Districts inform a                   |     |
|             | 2002 Satellite Map                                                       | 136 |
| Figure 4.36 | : Transformations in Balgat, Söğütözü, Çukurambar in 2008 Satellite Map  | 136 |
| Figure 4.37 | : A Landscape From Söğütözü-Media Center                                 | 136 |
| Figure 4.38 | : Konya-Eskişehir Roads Intersection                                     | 137 |
| Figure 4.39 | : From METU Technopolis to Tekel Twin Towers                             | 137 |
| Figure 4.40 | : Landscape From Eskişehir Road, Bahçeli, Söğütözü                       | 137 |
| Figure 4.41 | : Land Use Map of the Turan Güneş, Or-an Districts in 2005               | 137 |
| Figure 4.42 | : Landscape From Turan Güneş Boulevard                                   | 138 |
| Figure 4.43 | : Turan Güneş, Sancak Districts in 2002 Satellite Map                    | 138 |
| Figure 4.44 | : Transformations in Turan Güneş-Sancak Districts in 2008 Satellite Map  | 138 |
| Figure 4.45 | : Office Buildings; Çayyolu-Mesa, Beysukent, Mebusevleri                 | 139 |
| Figure 4.46 | : Producer and Consumer Service Combinations in Bilkent                  | 139 |
| Figure 4.47 | : CBD and Producer Service Decentralizations After 1990's                | 140 |
| Figure 4.48 | : Morphologic Evaluation Summary of Ankara & Producer Service Growth;    |     |
| Figure 5.1  | From 1920's to 2007: : Historical Growth Perspective of Governmental     | 141 |
|             | Producer Services in Ankara                                              | 146 |
| Figure 5.2  | : Spatial Distributions of Governmental Producer Services in Ankara-2007 | 147 |