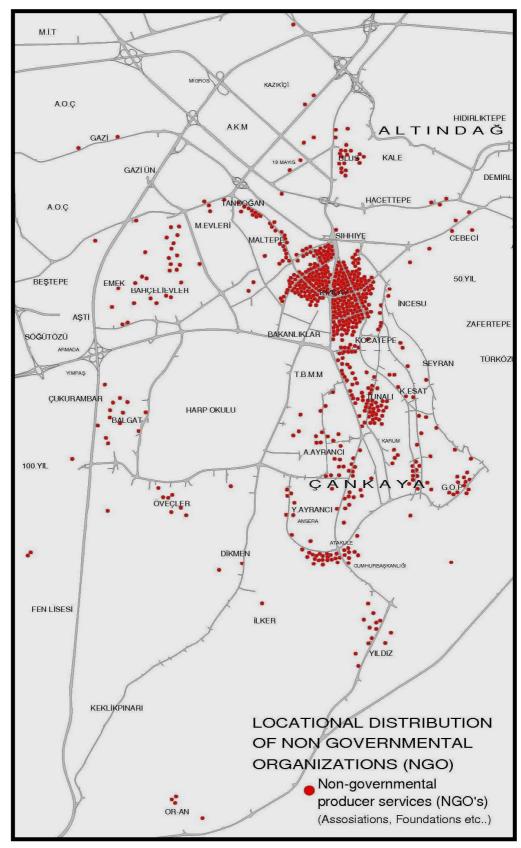

| Figure 5.3  | : Spatial Distributions of Semi Governmental Producer Services, 2007         | 149   |
|-------------|------------------------------------------------------------------------------|-------|
| Figure 5.4  | : Spatial Distributions of Political Parties, 2007                           | 151   |
| Figure 5.5  | : Spatial Distribution of NGO's, 2007                                        | 153   |
| Figure 5.6  | : Historical Perspective of Foreign Direct or Indirect Investments in Ankara |       |
|             | From 1954 to 1989                                                            | 156   |
| Figure 5.7  | : Historical Perspective of Foreign Direct or Indirect Investments in Ankara |       |
|             | From 1990 to 2005                                                            | 158   |
| Figure 5.8  | : Historical Perspective of Foreign Direct or Indirect Investments in        |       |
|             | Ankara-Total From 1954 to 2005                                               | 159   |
| Figure 5.9  | : Locations of National Group Companies in Ankara                            | 167   |
| Figure 5.10 | : Regional Distribution of Insurance Agencies                                | 171   |
| Figure 5.11 | : Spatial Distributions of Real Estate and                                   |       |
|             | Contractor Companies in Ankara                                               | 175   |
| Figure 5.12 | : Spatial Concentration Exchanging Diagram of Financal                       |       |
|             | Services in Ankara                                                           | 186   |
| Figure 5.13 | :Spatial Concentration Exchanging Diagram of Constructional,                 |       |
|             | Real Estate Services in Ankara                                               | 187   |
| Figure 5.14 | : Spatial Concentration Exchanging Diagram of Other Business Services        | . 188 |
| Figure 5.15 | : Spatial Concentration Exchanging Diagram of Total Producer Services        | 189   |
| Figure 5.16 | : Spatial Distribution Diagram of Law Office Concentration Nodes in Ankara   | 192   |
| Figure 5.17 | : Spatial Distribution Diagram of Concentration Nodes of Civil Engineers     |       |
|             | & Urban Planners in 2006                                                     | 196   |
| Figure 5.18 | : Concentration and Dispersion Tendencies of Producer                        |       |
|             | Service Sub-Categories on Urban Macroform                                    | 201   |
| Figure 5.19 | : General Evaluation on Producer Service Locations in Urban Macroform        | 202   |
| Figure 5.20 | : Overall Synthesis on Spatial Dynamics of Producer Services;                |       |
|             | Concentrations Dispersions-Reterritorializations                             | 203   |