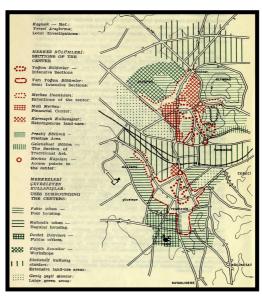

Figure 2.5: Liverpool-England after Industrial Revolution Era Source: (themaphouse, 2007).

Figure 2.6: Turin Railway Station and CBD Figure 2.7: Edinburgh Railway St. and CBD, First Concentration Zones at the beginning 1900's Source: (Günay B., 2006) of Century Source: (Günay B., 2006)

In this era, industrial zones emerged near the cities, and especially between the cities and their sea and river waterfronts as the demand for mass transportation of the industrial inputs and outputs grew. It could be said that for first time in history, the downtowns of cities were transforming into not only retail and trade centers, but also central business areas, including financing, banking and office use. Furthermore, starting in Europe, and especially in the cities of London, Liverpool and Manchester in Britain, the urban form and the inner spatial organizations tried to steer not only the industrial zones,