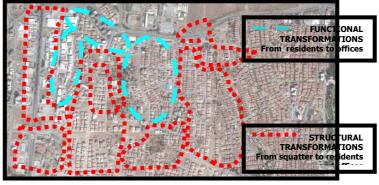

services appear to have locates in the western and southwestern parts: Söğütözü, Öveçler and Balgat, and on the Eskişehir and Konya Roads. Although there is a decentralization and dispersal trend among central business activities, the new attraction nodes of service activities are not so far from the central business core, most of the new service attraction nodes falling within a 5 km radius of Kızılay Square.

Öveçler and the Konya Road have connected with the Bakanlıklar, Dikmen and Ayrancı districts by the way of the Çetin Emeç Boulevard, which was constructed at the beginning of the 1990s. This transportation route deeply affected both the old squatter zones of Öveçler and Sokullu, and the Konya Road route.



Figure 4.30: Çetin Emeç-Öveçler District in 2002 Satellite Map (ABB, 2007)



Figure 4.31.: Transformations in Çetin Emeç-Öveçler District in 2008 Satellite Map (Source:googleearth,2008)

The squatter regenerations in the Öveçler district can be blamed on an uneven development process and a dominance-gradient duality. The closeness of dominance CBD and high accessibility triggered producer service-based transformation on gradiance Öveçler district. In other words, both being far from push effects of CBD and benefit from fringe and outer zones can be brought together business invasion on Öveçler squatters.

In this context, only the Turan Güneş-Oran and Eskişehir Road-Mustafa Kemal zones fall outside the 5 km catchment area. On the other hand, if this catchment area adopted transportation distances by the way of accessibility, it can be said that although the north