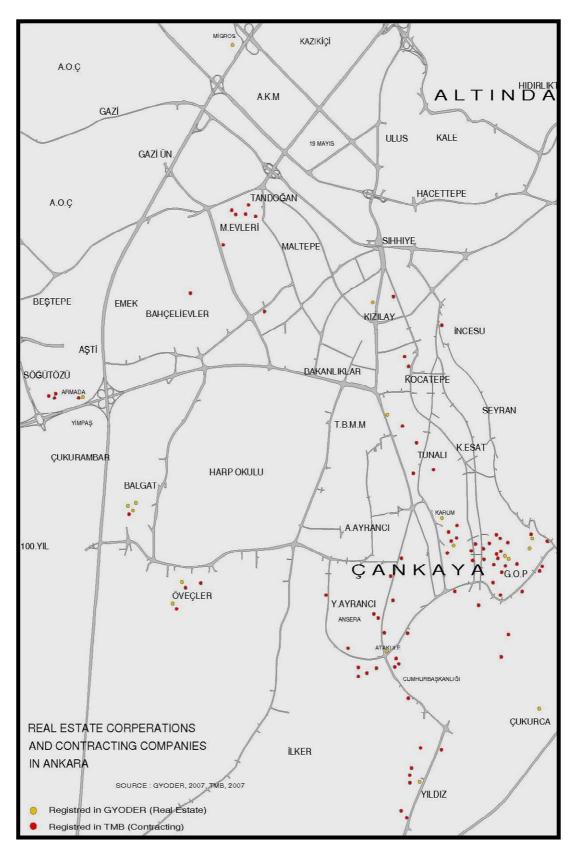

Neo-classical Regional Economic Growth Theories can be evaluated in three main parts. Although the Central Place Theory, Location Theory and Income Equalization Model have mainly been used to research regions and settlements by the way of the location of industry, these theoretical frameworks have some implications upon the urban inner structure and central locations.

Table 2.2: Three Main Fields of Regional Growth Theories (Garlic, Taylor, and Plummer, 2004)

**Central Place Theory:** In the 1930s, Christaller introduced the Central Place Theory, which determined that the growth of urban centers was dependent upon their role in providing a core of regional service functions. The Central Place Theory is based on certain assumed laws of behavior and identical consumers from which a model of a settlement pattern and system of central places has been developed (Berry, 1967).