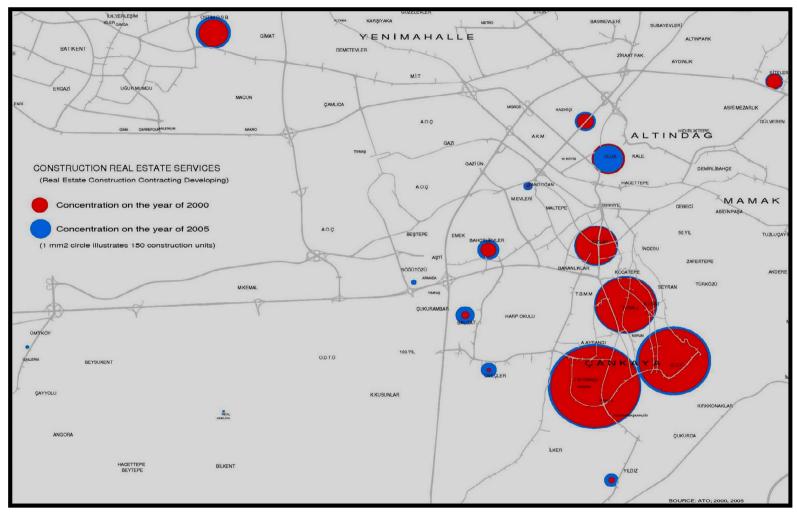

The Rank-Size Rule: Although the Rank-Size Rule can not be evaluated as a regional growth theory and is an old-fashioned principle, it can be analyzed due to its concentration approach. One of the most striking regularities in the location of economic activity is how much of it is concentrated in cities. Since cities come in different sizes, one enduring line of research has been in describing the size distribution of cities within an urban system. The idea that the size distribution of cities in a country can be approximated by a Pareto distribution has fascinated social scientists ever since Auerbach (1913) first proposed it. The Rank-Size Rule states that not only does the size distribution of cities follow a Pareto distribution. According to this rule, the relationship between the ranks of cities and their populations can be indicated by the formula Pn=P1/n, where Pn is the population of towns ranked n, P1 is the population of the largest town and n is the rank of the town. This theory brings together the "primate city" approach (Kwok, 2002) Although the primate city and Rank-Size Rule approach can not be used with the deterministic base of the urban system and the inner locations of urban functions, it can be used in terms of the concentration capacities and structures of cities, especially in developing countries (Günay, 2006).