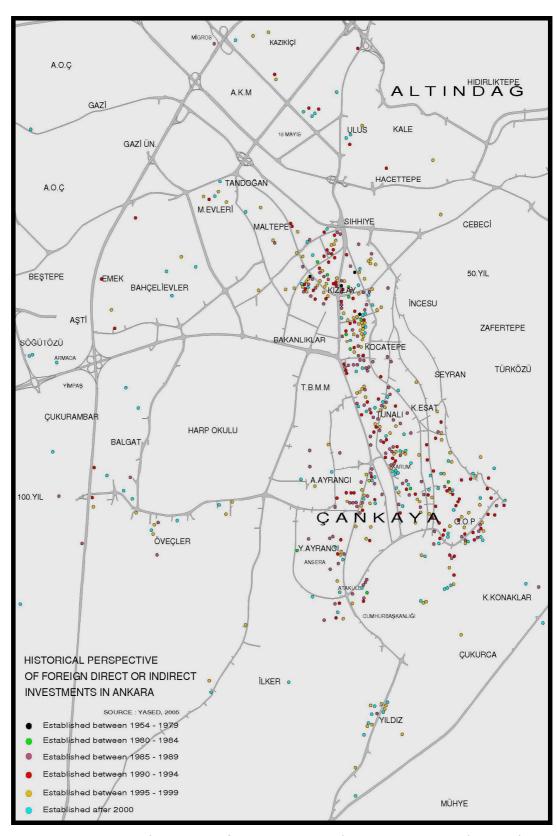

| Figure 5.3  | : Spatial Distributions of Semi Governmental Producer Services, 2007         | 149   |
|-------------|------------------------------------------------------------------------------|-------|
| Figure 5.4  | : Spatial Distributions of Political Parties, 2007                           | 151   |
| Figure 5.5  | : Spatial Distribution of NGO's, 2007                                        | 153   |
| Figure 5.6  | : Historical Perspective of Foreign Direct or Indirect Investments in Ankara |       |
|             | From 1954 to 1989                                                            | 156   |
| Figure 5.7  | : Historical Perspective of Foreign Direct or Indirect Investments in Ankara |       |
|             | From 1990 to 2005                                                            | 158   |
| Figure 5.8  | : Historical Perspective of Foreign Direct or Indirect Investments in        |       |
|             | Ankara-Total From 1954 to 2005                                               | 159   |
| Figure 5.9  | : Locations of National Group Companies in Ankara                            | 167   |
| Figure 5.10 | : Regional Distribution of Insurance Agencies                                | 171   |
| Figure 5.11 | : Spatial Distributions of Real Estate and                                   |       |
|             | Contractor Companies in Ankara                                               | 175   |
| Figure 5.12 | : Spatial Concentration Exchanging Diagram of Financal                       |       |
|             | Services in Ankara                                                           | 186   |
| Figure 5.13 | :Spatial Concentration Exchanging Diagram of Constructional,                 |       |
|             | Real Estate Services in Ankara                                               | 187   |
| Figure 5.14 | : Spatial Concentration Exchanging Diagram of Other Business Services        | . 188 |
| Figure 5.15 | : Spatial Concentration Exchanging Diagram of Total Producer Services        | 189   |
| Figure 5.16 | : Spatial Distribution Diagram of Law Office Concentration Nodes in Ankara   | 192   |
| Figure 5.17 | : Spatial Distribution Diagram of Concentration Nodes of Civil Engineers     |       |
|             | & Urban Planners in 2006                                                     | 196   |
| Figure 5.18 | : Concentration and Dispersion Tendencies of Producer                        |       |
|             | Service Sub-Categories on Urban Macroform                                    | 201   |
| Figure 5.19 | : General Evaluation on Producer Service Locations in Urban Macroform        | 202   |
| Figure 5.20 | : Overall Synthesis on Spatial Dynamics of Producer Services;                |       |
|             | Concentrations Dispersions-Reterritorializations                             | 203   |