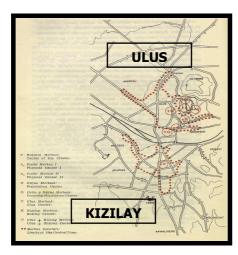

Figure 2.5: Liverpool-England after Industrial Revolution Era Source: (themaphouse, 2007).

Figure 2.6: Turin Railway Station and CBD Figure 2.7: Edinburgh Railway St. and CBD, First Concentration Zones at the beginning 1900's Source: (Günay B., 2006) of Century Source: (Günay B., 2006)

In this era, industrial zones emerged near the cities, and especially between the cities and their sea and river waterfronts as the demand for mass transportation of the industrial inputs and outputs grew. It could be said that for first time in history, the downtowns of cities were transforming into not only retail and trade centers, but also central business areas, including financing, banking and office use. Furthermore, starting in Europe, and especially in the cities of London, Liverpool and Manchester in Britain, the urban form and the inner spatial organizations tried to steer not only the industrial zones,

but also the downtown areas that had started to concentrate near the railway stations.

Figure 2.8: Moscow, 1836 (Source:historic-cities,2008)

Figure 2.9: Prague, 1858 (River-Oriented Growths) (Source:historic-cities,2008)