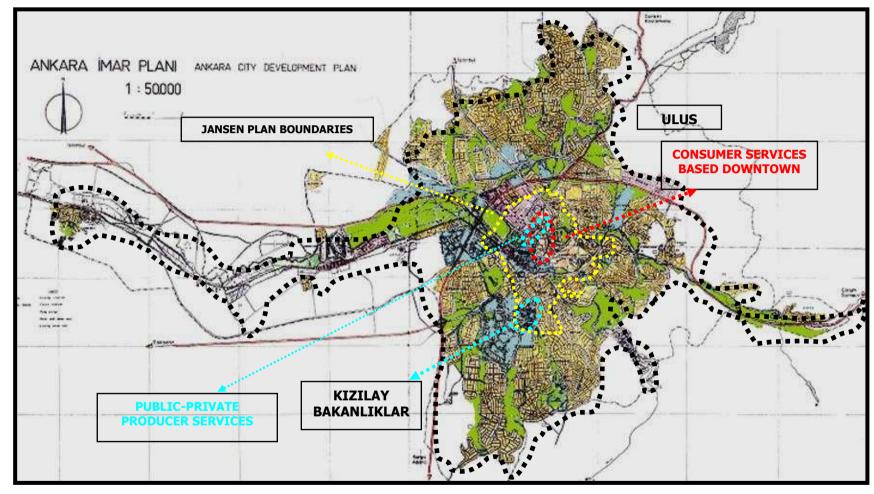

Figure 2.3: Public Spaces and Decision-Making Figure Functions in G.Battista's Rome Plan 1748 (Source: Tripod, 2007)

2.4: Milano-1801, Downtown (Source: Rossi, A., 1966)

#### 2.1.2. Industrial Revolution Era

In this era, the invention of the steam engine invention transformed entire production models. In this context, the industrial production model based on the steam engine and new machines provided an important alternative to classical production, and heralded the arrival of the Industrial Revolution. This revolution affected not only the production models in agriculture and industry, but also the spatial organization and macroforms of cities. It can be said that this was a fundamental era of change in terms of scale, spatial organization and economic relations, as well as the social dynamics of cities and their related settlement systems.