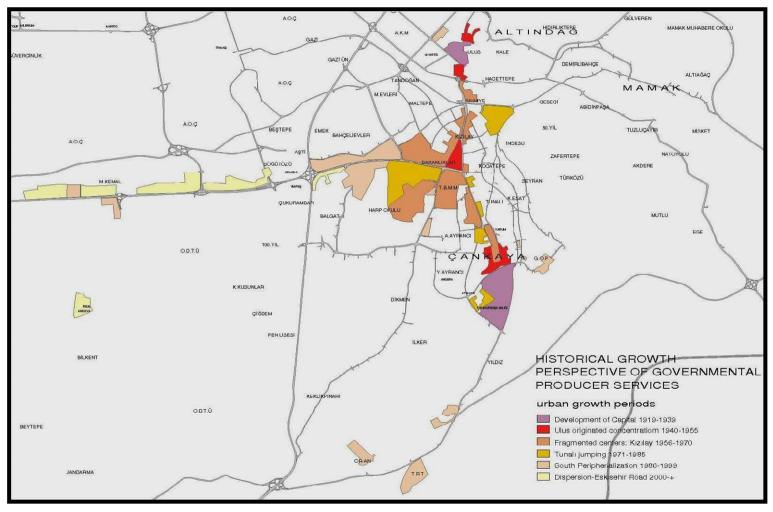

#### 2.1.2. Industrial Revolution Era

In this era, the invention of the steam engine invention transformed entire production models. In this context, the industrial production model based on the steam engine and new machines provided an important alternative to classical production, and heralded the arrival of the Industrial Revolution. This revolution affected not only the production models in agriculture and industry, but also the spatial organization and macroforms of cities. It can be said that this was a fundamental era of change in terms of scale, spatial organization and economic relations, as well as the social dynamics of cities and their related settlement systems.

Industrial growth brought about the need for a new labor force, and a large number of people moved from agricultural to industrial production, subsequently moving to the city and its fringes, close to the new industrial zones. In this era, it could be said that location dynamics of producer services firstly leaped on industrial zones that outside of the downtown. The new industries also took on decision-making roles in the cities due to the mass industrial production and different class movements for participating decision making activities. The industrial revolution brought about new residential requirements for the labor force within the catchments area of industries, and also changed the

agricultural landscape. Furthermore, this economic change to the production model effected not only the residential locations within cities, but also the Central Business Districts (CBD) and the decision-making functions that were diversifying with the contributions of unions, public institutions, services etc. of the cities (Gottmann, 1976).

Figure 2.5: Liverpool-England after Industrial Revolution Era Source: (themaphouse, 2007).

Figure 2.6: Turin Railway Station and CBD Figure 2.7: Edinburgh Railway St. and CBD, First Concentration Zones at the beginning 1900's Source: (Günay B., 2006) of Century Source: (Günay B., 2006)

In this era, industrial zones emerged near the cities, and especially between the cities and their sea and river waterfronts as the demand for mass transportation of the industrial inputs and outputs grew. It could be said that for first time in history, the downtowns of cities were transforming into not only retail and trade centers, but also central business areas, including financing, banking and office use. Furthermore, starting in Europe, and especially in the cities of London, Liverpool and Manchester in Britain, the urban form and the inner spatial organizations tried to steer not only the industrial zones,

but also the downtown areas that had started to concentrate near the railway stations.

Figure 2.8: Moscow, 1836 (Source:historic-cities,2008)

Figure 2.9: Prague, 1858 (River-Oriented Growths) (Source:historic-cities,2008)

Urban functions, which were concentrated in one center, started to disperse in the urban space in new core areas affected by industrial growth in the 19<sup>th</sup>, and in first part of the 20<sup>th</sup> century. While transportation facilities and work-residence relations demanded better and new residential suburbs, the downtown areas rapidly enlarged and new specialized urban nuclei emerged. "Central Business District-CBD" identification was the special description of this age for the downtown areas of cities (Ocakçı, 1996). In this concentration, financial and business activities became the main downtown activities for industrial cities in this era.

Figure 2.10: European Water System, The Relation Between Coastalization and Urbanization (Source:ec.europa, 2007)

In CBDs, the functions in the service sector, diversified, became concentrated and developed rapidly. In this era, the physical landscape of cities, and especially the CBDs

underwent significant change. Skyscrapers and prestige buildings were built in the CBDs of industrial cities in the West, and transportation nodes, such as railway stations and coastal regions with ports, gained value because due to the input-output relations between the raw material and market regions. In this manner **coastal regions, river cities** and **railway stations,** stand out also in terms of the service activities that concentrate on the CBDs of cities. From an observation of a European map it can clearly be seen that the relatively largest industrial cities have developed in coastal areas and along rivers. In this period, the downtowns of cities transformed into central business areas that became decision-making nodes and its hinterland of metropolitan regions.

# 2.1.3. After the 20th Century and Knowledge Revolution Era

During the first half of the 20<sup>th</sup> century, most major cities in the economically advanced nations had a powerful industrial infrastructure, with manufacturing also being an integral component of their labor force and economic system. However, in the second half of the century, manufacturing jobs in many cities markedly diminished as a result of several processes, the single most important of which was relocation, not only between countries, but also between the inner countries and inner city structures. Manufacturing employment also declined in the established industrial countries due to automation – the use of sophisticated machines to replace manual labor. The first part of the 20th century was shaped on the whole by automobile-based transportation policies and the related settlement trends; while especially in the last three decades of the century, communication technologies started to innovate and urban structures also started to reform to become not only automobile-based, but also around communication infrastructure (Abrahamson, 2004).

Figure 2.11: Urbanization of Capital, 20<sup>th</sup> Century City-New York Source: (Günay B., 1999)

Figure 2.12: Urbanization of Capital, Houston (Günay B., 1999)

With the new waves of innovation in communication and transportation technologies, the

headquarters of many large corporations moved their manufacturing facilities from cities in the developed countries to those of developing nations; from the inner industrialized metropolitan cities to the urban regions of metropolitan areas; and from the central areas of cities to new nodes in the cities. Companies moved their production facilities to formerly non-industrial countries to take advantage of the low costs of labor due to the absence of unions, and to take advantage of the readily available and/or cheaper minerals, crops and other raw materials used in production. This "uneven development" process depend on the liberation effort of capitalist economies by way of the independent circulation of goods, services and people (Cisneros, 1993; Danielsen et al., 1999; Abrahamson, 2004).

Figure 2.13: Urban Renewal Implementation in London; Docklands (Günay B., 1994, 1999)

In the first part of the century, owing to transportation development and the necessities of scale economies, the central business areas of metropolitan cities saw dramatic growth and faced structural transformations in both the physical and economic space. There is a vast amount of literature that has identified this capital accumulation-based development as an "urbanization of capital" (Harvey, 1985). In this capital accumulation-based urbanization process, cities attracted big company and office buildings This process could be observed clearly in the CBDs of such US cities as New York, Houston, and Chicago etc. From the beginning to last three decades of the century, depending on socio-economic structures of nations and global systems, the CBDs of cities were representative of the power of the nations and city. For this reason, skyscrapers, multi-storey office buildings and even shopping malls could be built on central areas of cities.

The spatial problems of traffic congestion, increased car parking requirements, over density inadequate infrastructure and new requirements for the decision-making functions in the central areas brought new locational dynamics for the central business activities. In addition, transportation nodes, which are vital for industrial-based development, moved away from the central areas of cities. New, large and well-organized ports and railway stations emerged outside of the CBDs, and old transportation nodes

faced to declining process. In this context, new locational dynamics and renewal necessities at the old nodes brought a process of new central business area construction in the West, especially in the old industrial cities.

Figure 2.14: Canary Wharf Renewal in London (Günay B., 1999, Gordon, 2001)

In addition to renewal efforts for building a new central business area, old industrial and transportation nodes have attracted central activities in western cases. Especially in the metropolitan cities of Europe, public and private decision-making buildings steered the arrival of new CBDs. In this context, Paris underwent a new planned "decentralization process" for preservation and also business development-targeted activities. Decentralization was the crucial alternative for the core of Paris, not only in terms of the central business activities, but also the newly planned suburbs (Gülmez, 1981).

In the second half of the century, crucial changes in the urban and central structures took place. In parallel to "suburbanization process" which depend on the increasing private automobile ownership and developing road infrastructure, and starting in the cities of the US, consumer services began locating away from the CBDs in shopping malls (Sawyers, 1975).

Figure 2.15: A Photo in La Defense (Günay B., 1999)

Figure 2.16: La Defense Transportation System (google earth, 2007)

On the other hand, in Europe, the historical background and historical sites and centers have lived a different urban history. Most European cities have preserved their historical