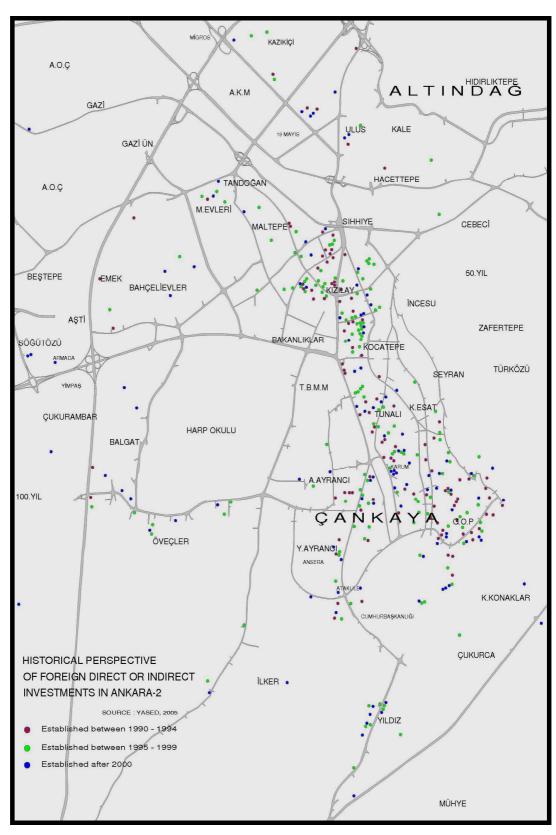

| Figure 5.3  | : Spatial Distributions of Semi Governmental Producer Services, 2007         | 149   |
|-------------|------------------------------------------------------------------------------|-------|
| Figure 5.4  | : Spatial Distributions of Political Parties, 2007                           | 151   |
| Figure 5.5  | : Spatial Distribution of NGO's, 2007                                        | 153   |
| Figure 5.6  | : Historical Perspective of Foreign Direct or Indirect Investments in Ankara |       |
|             | From 1954 to 1989                                                            | 156   |
| Figure 5.7  | : Historical Perspective of Foreign Direct or Indirect Investments in Ankara |       |
|             | From 1990 to 2005                                                            | 158   |
| Figure 5.8  | : Historical Perspective of Foreign Direct or Indirect Investments in        |       |
|             | Ankara-Total From 1954 to 2005                                               | 159   |
| Figure 5.9  | : Locations of National Group Companies in Ankara                            | 167   |
| Figure 5.10 | : Regional Distribution of Insurance Agencies                                | 171   |
| Figure 5.11 | : Spatial Distributions of Real Estate and                                   |       |
|             | Contractor Companies in Ankara                                               | 175   |
| Figure 5.12 | : Spatial Concentration Exchanging Diagram of Financal                       |       |
|             | Services in Ankara                                                           | 186   |
| Figure 5.13 | :Spatial Concentration Exchanging Diagram of Constructional,                 |       |
|             | Real Estate Services in Ankara                                               | 187   |
| Figure 5.14 | : Spatial Concentration Exchanging Diagram of Other Business Services        | . 188 |
| Figure 5.15 | : Spatial Concentration Exchanging Diagram of Total Producer Services        | 189   |
| Figure 5.16 | : Spatial Distribution Diagram of Law Office Concentration Nodes in Ankara   | 192   |
| Figure 5.17 | : Spatial Distribution Diagram of Concentration Nodes of Civil Engineers     |       |
|             | & Urban Planners in 2006                                                     | 196   |
| Figure 5.18 | : Concentration and Dispersion Tendencies of Producer                        |       |
|             | Service Sub-Categories on Urban Macroform                                    | 201   |
| Figure 5.19 | : General Evaluation on Producer Service Locations in Urban Macroform        | 202   |
| Figure 5.20 | : Overall Synthesis on Spatial Dynamics of Producer Services;                |       |
|             | Concentrations Dispersions-Reterritorializations                             | 203   |