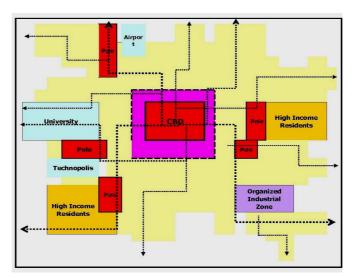

| Figure 2.27 | : Atlanta Regional Office Distribution "Dispersed"                    | 63  |
|-------------|-----------------------------------------------------------------------|-----|
| Figure 2.28 | : Philadelphia Edge City Sample                                       | 63  |
| Figure 2.29 | : The Location Trend for CBD Activities of US Cities                  | 64  |
| Figure 3.1  | : Central Business District Concentration Modal for Producer Services | 77  |
| Figure 3.2  | : Secondarial Polarization Modal for Producer Services                | 78  |
| Figure 3.3  | : Peripheral Location-Edge City Modal for Producer Services           | 78  |
| Figure 3.4  | : Corridor Based Fringe Modal for Producer Services                   | 79  |
| Figure 3.5  | : High Quality Built-up Area Location Modal for Producer Services     | 80  |
| Figure 3.6  | : Areas of Concentration of the Producer Services,                    |     |
|             | ICT Industry in Bangalore                                             | 81  |
| Figure 3.7  | : Theoretical Model of Location Change in ICT Firms                   | 81  |
| Figure 3.8  | : The Volcano Model of Urban Population Density                       | 87  |
| Figure 3.9  | : Low Density Postmodern City Structure                               | 87  |
| Figure 3.10 | : A Spatial Organization Model Simulation of Producer Services        |     |
|             | Concentration-Dispersion Trends for CBD Activities                    | 91  |
| Figure 4.1  | : Estimation of Locations of Top 501                                  |     |
|             | Producer Firms in 2010 in Europe                                      | 107 |
| Figure 4.2  | : Downtown Structure in Lorcher Plan                                  | 115 |
| Figure 4.3  | : Downtown Structure and Producer Services in the Jansen Plan         | 116 |
| Figure 4.4  | : Ulus Downtown Square and Pattern in 1930's                          | 116 |
| Figure 4.5  | : Ministries Site, Plan and View in 1980's                            | 116 |
| Figure 4.6  | : Intensification on Ulus Site                                        | 117 |
| Figure 4.7  | : Views From Kızılay Residental Area in 1940's                        | 117 |
| Figure 4.8  | : Views From Kızılay Downtown in 1950's–1960's                        | 118 |
| Figure 4.9  | : Two Fragment Center Sections of Ankara in 1970                      | 119 |
| Figure 4.10 | : Center Sections and Characteristics of Ankara in 1970               | 119 |
| Figure 4.11 | : Downtown Structure and Producer Services in Yücel-Uybadin Plan      | 120 |
| Figure 4.12 | : A Physical Comparison of the Ulus-Kızılay Centers in 1970           | 121 |
| Figure 4.13 | : Comparison of the Ankara City Center 1970-1985                      | 122 |
| Figure 4.14 | : Land Use and Downtown Structure in 1970                             | 123 |
| Figure 4.15 | : Land Use Map and Center Structure in 1985                           | 124 |
| Figure 4.16 | : Intensification and Saturation of Kızılay Site in 1980's            | 125 |
| Figure 4.17 | : General Pattern of Kızılay-Bakanlıklar Site in the 1980's           | 125 |
| Figure 4.18 | : 1990 Ankara Development-Master Plan and Center Structures           | 127 |
| Figure 4.19 | : Land Use Map and Center Structure in 1997                           | 128 |
|             |                                                                       |     |