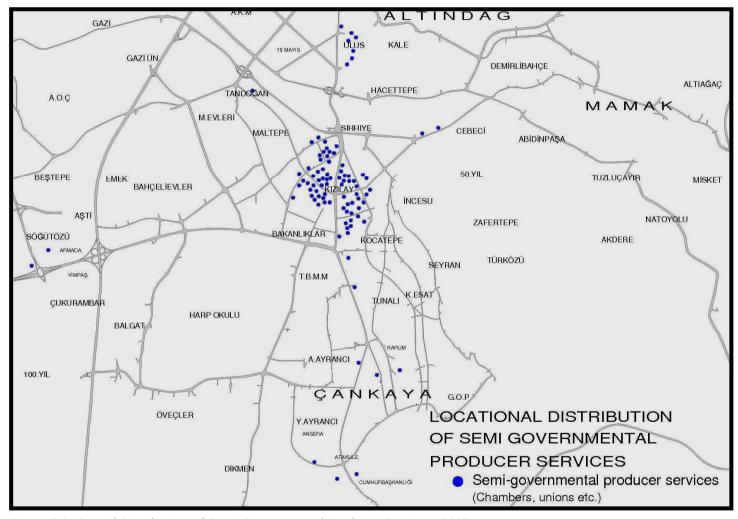

| Figure 5.3  | : Spatial Distributions of Semi Governmental Producer Services, 2007         | 149   |
|-------------|------------------------------------------------------------------------------|-------|
| Figure 5.4  | : Spatial Distributions of Political Parties, 2007                           | 151   |
| Figure 5.5  | : Spatial Distribution of NGO's, 2007                                        | 153   |
| Figure 5.6  | : Historical Perspective of Foreign Direct or Indirect Investments in Ankara |       |
|             | From 1954 to 1989                                                            | 156   |
| Figure 5.7  | : Historical Perspective of Foreign Direct or Indirect Investments in Ankara |       |
|             | From 1990 to 2005                                                            | 158   |
| Figure 5.8  | : Historical Perspective of Foreign Direct or Indirect Investments in        |       |
|             | Ankara-Total From 1954 to 2005                                               | 159   |
| Figure 5.9  | : Locations of National Group Companies in Ankara                            | 167   |
| Figure 5.10 | : Regional Distribution of Insurance Agencies                                | 171   |
| Figure 5.11 | : Spatial Distributions of Real Estate and                                   |       |
|             | Contractor Companies in Ankara                                               | 175   |
| Figure 5.12 | : Spatial Concentration Exchanging Diagram of Financal                       |       |
|             | Services in Ankara                                                           | 186   |
| Figure 5.13 | :Spatial Concentration Exchanging Diagram of Constructional,                 |       |
|             | Real Estate Services in Ankara                                               | 187   |
| Figure 5.14 | : Spatial Concentration Exchanging Diagram of Other Business Services        | . 188 |
| Figure 5.15 | : Spatial Concentration Exchanging Diagram of Total Producer Services        | 189   |
| Figure 5.16 | : Spatial Distribution Diagram of Law Office Concentration Nodes in Ankara   | 192   |
| Figure 5.17 | : Spatial Distribution Diagram of Concentration Nodes of Civil Engineers     |       |
|             | & Urban Planners in 2006                                                     | 196   |
| Figure 5.18 | : Concentration and Dispersion Tendencies of Producer                        |       |
|             | Service Sub-Categories on Urban Macroform                                    | 201   |
| Figure 5.19 | : General Evaluation on Producer Service Locations in Urban Macroform        | 202   |
| Figure 5.20 | : Overall Synthesis on Spatial Dynamics of Producer Services;                |       |
|             | Concentrations Dispersions-Reterritorializations                             | 203   |