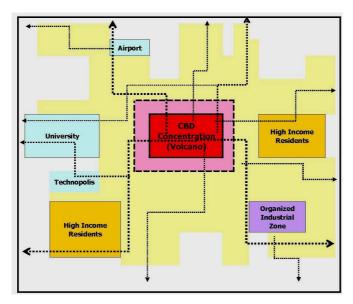

| Figure 4.20 | : Detailed Land Use and Perpherialization Tendency in Center Structures  |     |
|-------------|--------------------------------------------------------------------------|-----|
|             | of Ankara                                                                | 128 |
| Figure 4.21 | : Landscape From Southern Fringe                                         | 129 |
| Figure 4.22 | : Structural Analysis on Ankara Centers-1998                             | 129 |
| Figure 4.23 | : Functional Analysis on Ankara Centers-1998                             | 130 |
| Figure 4.24 | : 2015 Structure Plan Suggestion                                         | 131 |
| Figure 4.25 | : 2025 Development Plan Suggestion                                       | 132 |
| Figure 4.26 | : A Landscape From Ulus Site in the 1990's                               | 132 |
| Figure 4.27 | : A Landscape From Çankaya to Kızılay in the 1990's                      | 132 |
| Figure 4.28 | : 2023 Capital Ankara Master Plan                                        | 132 |
| Figure 4.29 | : Producer Service Movements on 2005 Land Use Map                        | 133 |
| Figure 4.30 | : Cetin Emec-Öveçler District in 2002 Satellite Map                      | 134 |
| Figure 4.31 | : Transformations in Cetin Emec-Öveçler District in 2008 Satellite Map   | 134 |
| Figure 4.32 | : A Landscape From Konya Road-Producer Service Buildings                 | 135 |
| Figure 4.33 | : Political Party & Condominium Buildings on Konya Road                  | 135 |
| Figure 4.34 | : Öveçler New Office Buildings                                           | 135 |
| Figure 4.35 | : The Balgat, Söğütözü & Çukurambar Districts inform a                   |     |
|             | 2002 Satellite Map                                                       | 136 |
| Figure 4.36 | : Transformations in Balgat, Söğütözü, Çukurambar in 2008 Satellite Map  | 136 |
| Figure 4.37 | : A Landscape From Söğütözü-Media Center                                 | 136 |
| Figure 4.38 | : Konya-Eskişehir Roads Intersection                                     | 137 |
| Figure 4.39 | : From METU Technopolis to Tekel Twin Towers                             | 137 |
| Figure 4.40 | : Landscape From Eskişehir Road, Bahçeli, Söğütözü                       | 137 |
| Figure 4.41 | : Land Use Map of the Turan Güneş, Or-an Districts in 2005               | 137 |
| Figure 4.42 | : Landscape From Turan Güneş Boulevard                                   | 138 |
| Figure 4.43 | : Turan Güneş, Sancak Districts in 2002 Satellite Map                    | 138 |
| Figure 4.44 | : Transformations in Turan Güneş-Sancak Districts in 2008 Satellite Map  | 138 |
| Figure 4.45 | : Office Buildings; Çayyolu-Mesa, Beysukent, Mebusevleri                 | 139 |
| Figure 4.46 | : Producer and Consumer Service Combinations in Bilkent                  | 139 |
| Figure 4.47 | : CBD and Producer Service Decentralizations After 1990's                | 140 |
| Figure 4.48 | : Morphologic Evaluation Summary of Ankara & Producer Service Growth;    |     |
| Figure 5.1  | From 1920's to 2007: : Historical Growth Perspective of Governmental     | 141 |
|             | Producer Services in Ankara                                              | 146 |
| Figure 5.2  | : Spatial Distributions of Governmental Producer Services in Ankara-2007 | 147 |