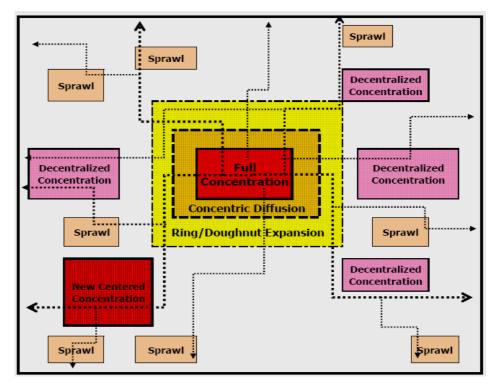

The decentralization of services has changed the structure of the suburbs, and hence the suburbs are no longer the edges of the cities, having evolved as a new concept, "the edge city". These cities have high accessibility; abundant commercial units; and provide a high quality of life (Tekeli et. al, 2006). Besides the "edge city", a form of sprawling office development known as "edgeless cities" has developed, especially in the United States, however they have not yet reached the scale, density or cohesiveness of the edge cities. Edgeless cities are characterized mostly by isolated office buildings spread across vast swathes of urban space. This type of sprawling lacks a discernible boundary and is therefore "edgeless" (Lefurgy & Lang, 2003). This Western-originated sprawling trend, which is dependent on information technologies, accessibility and transport, has had a marked affect on cities, and the central business districts (CBD) in particular.

This process also encourages tele-working and home offices, and many of the central operations may be realized from home offices through the use of powerful communication hardware (Stead and Banister, 2001). Additionally, shopping malls with their office units seem to change the formation of center structures since they are located near transportation networks. This process, which increases and accelerates communication improvements have reflected on urban space as a diffusion or dispersion. This dispersion has also affected the socio-cultural and economic characteristics of the city (Harvey 1985, 1991; Lefebvre 1991). These changes to the socio-economic structure have deeply affected the spatial landscapes of cities. In this process, both the interrelation of the city, the internal structure of the decision-making centers has changed. It can particularly be said of US cities that the population shifts and changing land-use patterns resulting from advancements in technology, such as the internet, along with social and economic factors, alter the dynamics of the CBD. The city used to represent the nucleus for all commercial, residential and industrial activities, however cities are now re-evaluating their land uses in order to determine the best methods to attract people back to the urban core, and re-establish the vitality that once defined city life. The most recent endeavors in this direction incorporate a mix of residential, commercial, cultural, entertainment and governmental uses, in an effort to make the downtown area a place of vitality (Lang, 2000, 2003, Byrd, 2004).

Transforming necessities and face-to-face relation capacities of offices also alters the way cities, society and urban processes are perceived. Office use, which can be identified as the main component of decision-making in center structure, now locates taking into account communication technologies, while their locations were previously based on location economics. As a result, the former functions of the CBD are decentralized, and new central formations begin to emerge. When technological innovations all but remove the need for face-to-face relations, both the form and intensity of uses in the cities and city centers are affected, and new center-subcenter formations and sprawling trends are seen (Osmay, 1998). New decision-making centers could be located on out of the CBDs; consumer services have decentralized to the subcenters, shopping malls and new nodes; while the CBD has become home to the producer services. For this reason, since face-to-face relations are becoming obsolete with the advancement of high technology (described by Castells as "network society" Castells, 1996), it can be said that CBDs are losing the importance they held prior to the suburbanization process in cities of the United States, and since the early-1980s in the case of Turkish cities.