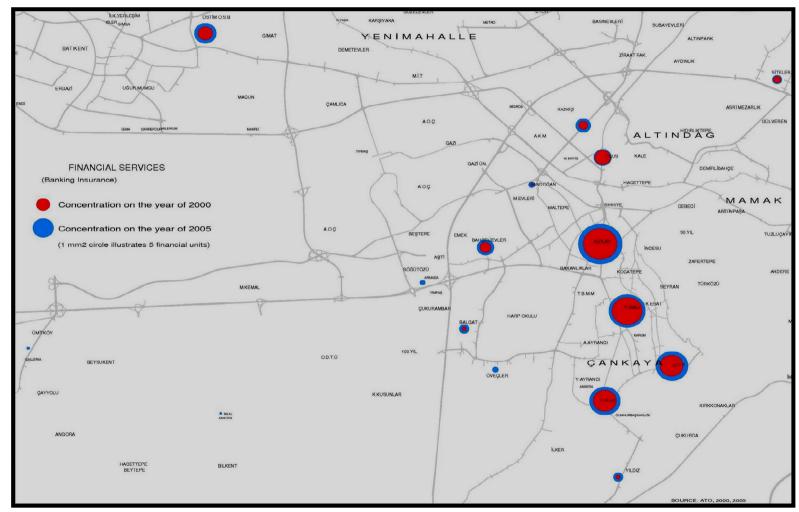

**Income Equalization Model:** This supposedly convergent model has as its basis the assumption that both labor and capital are fully mobile, with labor moving to better paid employment and capital moving to where it can generate the best return (Galston & Baehler, 1995). These assumptions have become unrealistic, particularly in the context of mobility of labor, for a number of reasons (Garlic, Taylor, and Plummer, 2004).