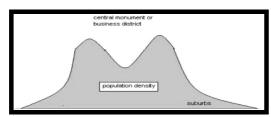

suburbs as the outer ring (Chase-Dunn, Kawano and Brewer 2000).

With the advent of mass automobile transportation the volcano model has been greatly altered, though the structure of older cities still reflects the volcano pattern. The "postmodern" (automobile) city has a different spatial structure, which is sometimes characterized as all suburbs, but actually there are multiple smaller centers, interspersed among the vast suburban residential, industrial and commercially specialized tracts. This is part of Michael Dear's (2000) depiction of the transition from Chicago to Los Angeles as a journey to the post-modern city. Differing from the traditional city and volcano model, producer services can be located on the peripheries of the postmodern city (Chase-Dunn, Kawano and Brewer 2000).



Figure 3.8.: The Volcano Model of Urban Population Density (Dear 2000).



Figure 3.9.: Low Density Postmodern City Structure (Dear 2000).

Recently, it has become obvious that there is a dispersal tendency, starting in Western cities. It is further argued that people's preferences for low-density living environments will motivate continued dispersion. As work becomes more mobile, workers have more choice of where to live. Telecommuting and mobile working have made it possible to live further from the office or from one's client base. The expert knowledge worker has particular mobility; as such workers increasingly serve regional, national and even international markets. Moreover, since the availability of a labor force is a key factor in company location choice, the residential preferen