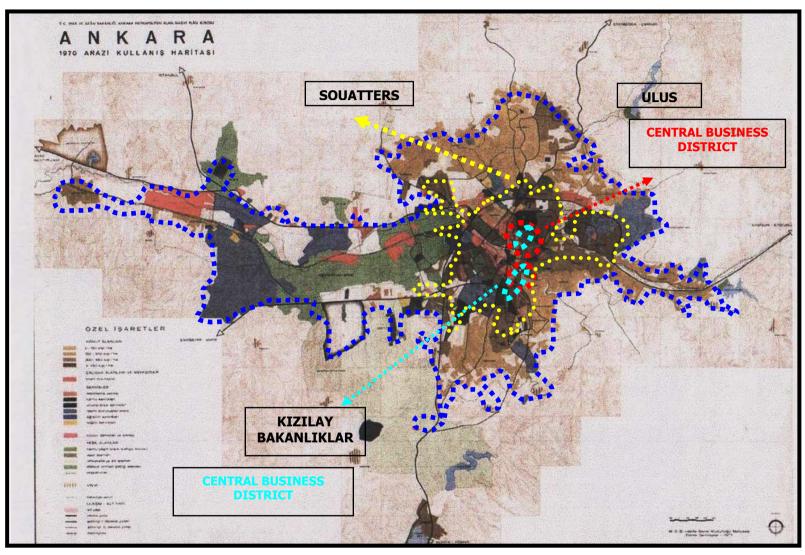

Figure 2.5: Liverpool-England after Industrial Revolution Era Source: (themaphouse, 2007).

Figure 2.6: Turin Railway Station and CBD Figure 2.7: Edinburgh Railway St. and CBD, First Concentration Zones at the beginning 1900's Source: (Günay B., 2006) of Century Source: (Günay B., 2006)

Figure 2.10: European Water System, The Relation Between Coastalization and Urbanization (Source:ec.europa, 2007)

In CBDs, the functions in the service sector, diversified, became concentrated and developed rapidly. In this era, the physical landscape of cities, and especially the CBDs