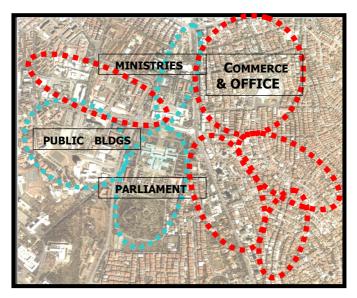

affected these global movements. In addition, information technologies occurred for new node cities such as Denizli in textiles, Antalya in tourism, and Gaziantep and Kayseri in industry (Özdemir, 2002).

Although there are limited similarities with Western cases in terms of decentralization, skyscrapers and shopping malls, it might be said that Turkey has different dynamics from Western cases. In the next chapters, the dispersal trend and the efforts towards a new theoretical framework on Western cities in recent decades will be investigated, with reference to the distribution of such activities in Ankara and its CBD structure.



Figure 2.21: A Landscape of Istanbul-Maslak, New CBD Trend in the 1990s (Günay, 1999)



Figure 2.22: A Landscape of Ankara CBD, after the 1990s (Günay, 2006)



Figure 2.23: Satellite Photo of Kızılay-CBD in Ankara after the 1990s.

#### 2.2. General Theoretical Framework on Downtowns-Central Business Districts

The theoretical framework on the downtowns and central business districts (CBD) of cities can be analyzed on urban growth theories, which are divided into two main fields: These are, Empirical-Behavioral Theories and Normative CBD Theories (Tekeli, 1993). Urban Growth Theories, especially empirical-behavioral theories, may be used in analyzing the dynamics of decision making functions. However, these theoretical classifications are inadequate for analyzing all of the dimensions of central business district activities. Therefore, a new classification method will be researched in this thesis. In this context, the theoretical framework will