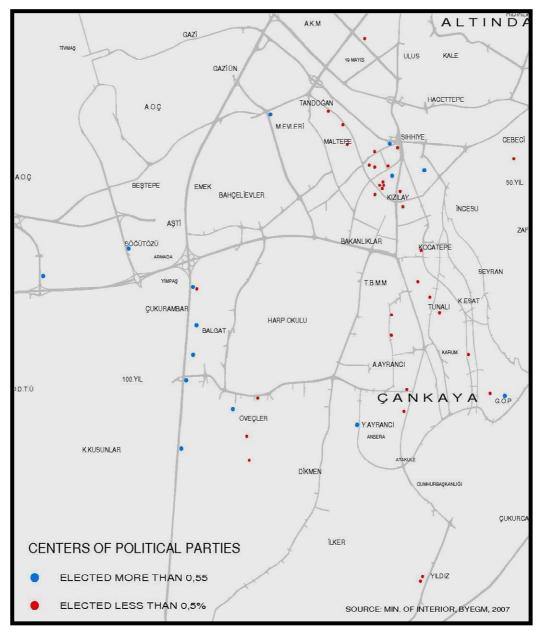

| Figure 5.3  | : Spatial Distributions of Semi Governmental Producer Services, 2007         | 149   |
|-------------|------------------------------------------------------------------------------|-------|
| Figure 5.4  | : Spatial Distributions of Political Parties, 2007                           | 151   |
| Figure 5.5  | : Spatial Distribution of NGO's, 2007                                        | 153   |
| Figure 5.6  | : Historical Perspective of Foreign Direct or Indirect Investments in Ankara |       |
|             | From 1954 to 1989                                                            | 156   |
| Figure 5.7  | : Historical Perspective of Foreign Direct or Indirect Investments in Ankara |       |
|             | From 1990 to 2005                                                            | 158   |
| Figure 5.8  | : Historical Perspective of Foreign Direct or Indirect Investments in        |       |
|             | Ankara-Total From 1954 to 2005                                               | 159   |
| Figure 5.9  | : Locations of National Group Companies in Ankara                            | 167   |
| Figure 5.10 | : Regional Distribution of Insurance Agencies                                | 171   |
| Figure 5.11 | : Spatial Distributions of Real Estate and                                   |       |
|             | Contractor Companies in Ankara                                               | 175   |
| Figure 5.12 | : Spatial Concentration Exchanging Diagram of Financal                       |       |
|             | Services in Ankara                                                           | 186   |
| Figure 5.13 | :Spatial Concentration Exchanging Diagram of Constructional,                 |       |
|             | Real Estate Services in Ankara                                               | 187   |
| Figure 5.14 | : Spatial Concentration Exchanging Diagram of Other Business Services        | . 188 |
| Figure 5.15 | : Spatial Concentration Exchanging Diagram of Total Producer Services        | 189   |
| Figure 5.16 | : Spatial Distribution Diagram of Law Office Concentration Nodes in Ankara   | 192   |
| Figure 5.17 | : Spatial Distribution Diagram of Concentration Nodes of Civil Engineers     |       |
|             | & Urban Planners in 2006                                                     | 196   |
| Figure 5.18 | : Concentration and Dispersion Tendencies of Producer                        |       |
|             | Service Sub-Categories on Urban Macroform                                    | 201   |
| Figure 5.19 | : General Evaluation on Producer Service Locations in Urban Macroform        | 202   |
| Figure 5.20 | : Overall Synthesis on Spatial Dynamics of Producer Services;                |       |
|             | Concentrations Dispersions-Reterritorializations                             | 203   |