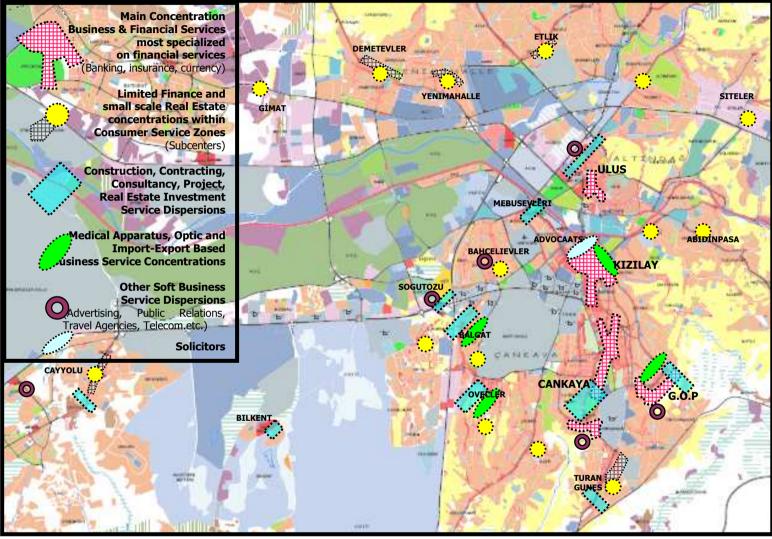

## 2.2.3. Marxist Theories

Although Marxist theory is not directly related with urban structure, urban studies or planning, Marxist the approach has had a marked affect on both the urban arena and almost all urban-based theoretical frameworks. Since the 1970s, conflict-oriented political economy models have stressed the importance of power. Such models emphasize the crucial role played around the world by capitalist economic systems. Marxist approaches, defining urban space as a focus of capital movements and class struggles from the point of a socialist view, take factors behind urban processes in terms of capital accumulation processes and the social division of labor.