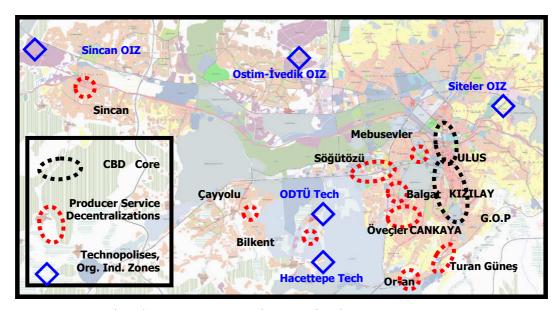

| Figure 4.20 | : Detailed Land Use and Perpherialization Tendency in Center Structures  |     |
|-------------|--------------------------------------------------------------------------|-----|
|             | of Ankara                                                                | 128 |
| Figure 4.21 | : Landscape From Southern Fringe                                         | 129 |
| Figure 4.22 | : Structural Analysis on Ankara Centers-1998                             | 129 |
| Figure 4.23 | : Functional Analysis on Ankara Centers-1998                             | 130 |
| Figure 4.24 | : 2015 Structure Plan Suggestion                                         | 131 |
| Figure 4.25 | : 2025 Development Plan Suggestion                                       | 132 |
| Figure 4.26 | : A Landscape From Ulus Site in the 1990's                               | 132 |
| Figure 4.27 | : A Landscape From Çankaya to Kızılay in the 1990's                      | 132 |
| Figure 4.28 | : 2023 Capital Ankara Master Plan                                        | 132 |
| Figure 4.29 | : Producer Service Movements on 2005 Land Use Map                        | 133 |
| Figure 4.30 | : Cetin Emec-Öveçler District in 2002 Satellite Map                      | 134 |
| Figure 4.31 | : Transformations in Cetin Emec-Öveçler District in 2008 Satellite Map   | 134 |
| Figure 4.32 | : A Landscape From Konya Road-Producer Service Buildings                 | 135 |
| Figure 4.33 | : Political Party & Condominium Buildings on Konya Road                  | 135 |
| Figure 4.34 | : Öveçler New Office Buildings                                           | 135 |
| Figure 4.35 | : The Balgat, Söğütözü & Çukurambar Districts inform a                   |     |
|             | 2002 Satellite Map                                                       | 136 |
| Figure 4.36 | : Transformations in Balgat, Söğütözü, Çukurambar in 2008 Satellite Map  | 136 |
| Figure 4.37 | : A Landscape From Söğütözü-Media Center                                 | 136 |
| Figure 4.38 | : Konya-Eskişehir Roads Intersection                                     | 137 |
| Figure 4.39 | : From METU Technopolis to Tekel Twin Towers                             | 137 |
| Figure 4.40 | : Landscape From Eskişehir Road, Bahçeli, Söğütözü                       | 137 |
| Figure 4.41 | : Land Use Map of the Turan Güneş, Or-an Districts in 2005               | 137 |
| Figure 4.42 | : Landscape From Turan Güneş Boulevard                                   | 138 |
| Figure 4.43 | : Turan Güneş, Sancak Districts in 2002 Satellite Map                    | 138 |
| Figure 4.44 | : Transformations in Turan Güneş-Sancak Districts in 2008 Satellite Map  | 138 |
| Figure 4.45 | : Office Buildings; Çayyolu-Mesa, Beysukent, Mebusevleri                 | 139 |
| Figure 4.46 | : Producer and Consumer Service Combinations in Bilkent                  | 139 |
| Figure 4.47 | : CBD and Producer Service Decentralizations After 1990's                | 140 |
| Figure 4.48 | : Morphologic Evaluation Summary of Ankara & Producer Service Growth;    |     |
| Figure 5.1  | From 1920's to 2007: : Historical Growth Perspective of Governmental     | 141 |
|             | Producer Services in Ankara                                              | 146 |
| Figure 5.2  | : Spatial Distributions of Governmental Producer Services in Ankara-2007 | 147 |