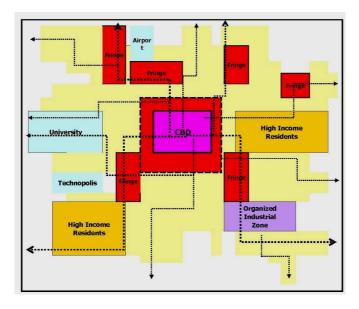

| Figure 2.27 | : Atlanta Regional Office Distribution "Dispersed"                    | 63  |
|-------------|-----------------------------------------------------------------------|-----|
| Figure 2.28 | : Philadelphia Edge City Sample                                       | 63  |
| Figure 2.29 | : The Location Trend for CBD Activities of US Cities                  | 64  |
| Figure 3.1  | : Central Business District Concentration Modal for Producer Services | 77  |
| Figure 3.2  | : Secondarial Polarization Modal for Producer Services                | 78  |
| Figure 3.3  | : Peripheral Location-Edge City Modal for Producer Services           | 78  |
| Figure 3.4  | : Corridor Based Fringe Modal for Producer Services                   | 79  |
| Figure 3.5  | : High Quality Built-up Area Location Modal for Producer Services     | 80  |
| Figure 3.6  | : Areas of Concentration of the Producer Services,                    |     |
|             | ICT Industry in Bangalore                                             | 81  |
| Figure 3.7  | : Theoretical Model of Location Change in ICT Firms                   | 81  |
| Figure 3.8  | : The Volcano Model of Urban Population Density                       | 87  |
| Figure 3.9  | : Low Density Postmodern City Structure                               | 87  |
| Figure 3.10 | : A Spatial Organization Model Simulation of Producer Services        |     |
|             | Concentration-Dispersion Trends for CBD Activities                    | 91  |
| Figure 4.1  | : Estimation of Locations of Top 501                                  |     |
|             | Producer Firms in 2010 in Europe                                      | 107 |
| Figure 4.2  | : Downtown Structure in Lorcher Plan                                  | 115 |
| Figure 4.3  | : Downtown Structure and Producer Services in the Jansen Plan         | 116 |
| Figure 4.4  | : Ulus Downtown Square and Pattern in 1930's                          | 116 |
| Figure 4.5  | : Ministries Site, Plan and View in 1980's                            | 116 |
| Figure 4.6  | : Intensification on Ulus Site                                        | 117 |
| Figure 4.7  | : Views From Kızılay Residental Area in 1940's                        | 117 |
| Figure 4.8  | : Views From Kızılay Downtown in 1950's–1960's                        | 118 |
| Figure 4.9  | : Two Fragment Center Sections of Ankara in 1970                      | 119 |
| Figure 4.10 | : Center Sections and Characteristics of Ankara in 1970               | 119 |
| Figure 4.11 | : Downtown Structure and Producer Services in Yücel-Uybadin Plan      | 120 |
| Figure 4.12 | : A Physical Comparison of the Ulus-Kızılay Centers in 1970           | 121 |
| Figure 4.13 | : Comparison of the Ankara City Center 1970-1985                      | 122 |
| Figure 4.14 | : Land Use and Downtown Structure in 1970                             | 123 |
| Figure 4.15 | : Land Use Map and Center Structure in 1985                           | 124 |
| Figure 4.16 | : Intensification and Saturation of Kızılay Site in 1980's            | 125 |
| Figure 4.17 | : General Pattern of Kızılay-Bakanlıklar Site in the 1980's           | 125 |
| Figure 4.18 | : 1990 Ankara Development-Master Plan and Center Structures           | 127 |
| Figure 4.19 | : Land Use Map and Center Structure in 1997                           | 128 |
|             |                                                                       |     |