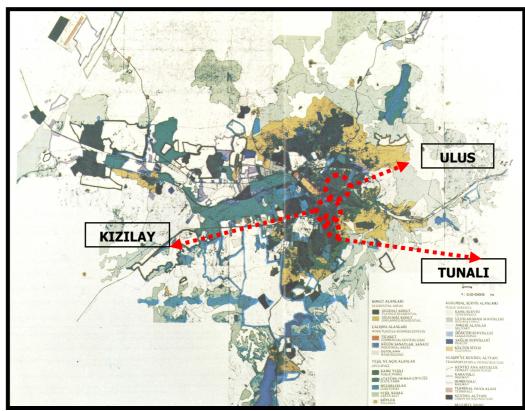

# 2.1.3. After the 20th Century and Knowledge Revolution Era

During the first half of the 20<sup>th</sup> century, most major cities in the economically advanced nations had a powerful industrial infrastructure, with manufacturing also being an integral component of their labor force and economic system. However, in the second half of the century, manufacturing jobs in many cities markedly diminished as a result of several processes, the single most important of which was relocation, not only between countries, but also between the inner countries and inner city structures. Manufacturing employment also declined in the established industrial countries due to automation – the use of sophisticated machines to replace manual labor. The first part of the 20th century was shaped on the whole by automobile-based transportation policies and the related settlement trends; while especially in the last three decades of the century, communication technologies started to innovate and urban structures also started to reform to become not only automobile-based, but also around communication infrastructure (Abrahamson, 2004).