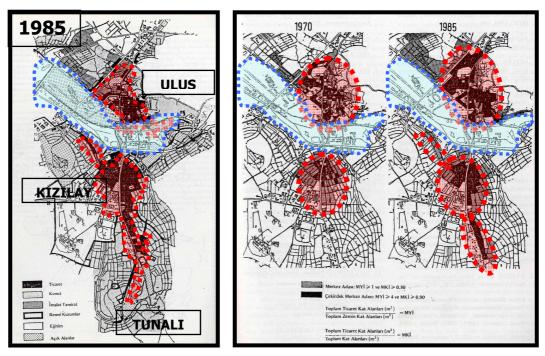

Urban functions, which were concentrated in one center, started to disperse in the urban space in new core areas affected by industrial growth in the 19<sup>th</sup>, and in first part of the 20<sup>th</sup> century. While transportation facilities and work-residence relations demanded better and new residential suburbs, the downtown areas rapidly enlarged and new specialized urban nuclei emerged. "Central Business District-CBD" identification was the special description of this age for the downtown areas of cities (Ocakçı, 1996). In this concentration, financial and business activities became the main downtown activities for industrial cities in this era.

underwent significant change. Skyscrapers and prestige buildings were built in the CBDs of industrial cities in the West, and transportation nodes, such as railway stations and coastal regions with ports, gained value because due to the input-output relations between the raw material and market regions. In this manner **coastal regions, river cities** and **railway stations,** stand out also in terms of the service activities that concentrate on the CBDs of cities. From an observation of a European map it can clearly be seen that the relatively largest industrial cities have developed in coastal areas and along rivers. In this period, the downtowns of cities transformed into central business areas that became decision-making nodes and its hinterland of metropolitan regions.