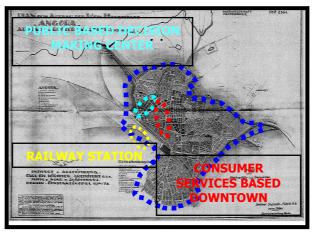

nkara, aimed not only at the physical development of the city, but also at the establishment and institutionalization of the young Turkish Republic (Tankut, 1990). In this early era of the Republic, Ankara was a small city with a traditional city center, located around a castle. Although the traditional centre has diversified and specialized commerce activities, office uses were limited and detached with commerce units. The first plan of Ankara, which was approved in 1925, put forward the basic decisions of Kızılay and Yenişehir that are today's symbolic center. Although the first plan, which was called the Lorcher Plan aimed to produce new residential zones, where new office and commercial activities have located later, around the old city and the traditional downtown (Cengizkan, 1998).



Figure 4.2.: Downtown Structure in Lorcher Plan (Based on Cengizkan, 1998)

The Assembly Building of the new Turkish Republic, which can be defined as the first modern producer service location in Ankara, was built between the railway station and the traditional "Ulus-Taşhan" center. The Jansen Plan, which was produced by way of a competition, was as a "garden city" that projected a population of 300,000 by 1978. Although this plan was produced in 1928, the competition plan was approved in 1932. The Jansen Plan suggested concentration on the traditional center. The railway station-Ulus and Ulus-Opera corridors, which were the first finance and administrative centers of the Turkish Republic, were defined as a CBD of Ankara by the way of the Jansen Plan. In addition to this, the plan sugge