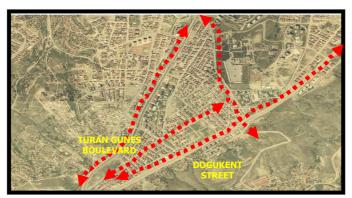

with unsurpassed speed among the major cities of the world. Cities that lagged in this transformation process have typically experienced urban sprawl, central business district withdrawal and other related problems (Cisneros, 1993; Squires, 2002).

Recently, four main scenarios have been discussed to understand the transformations to the world and its settlements in this information technology era. **The first scenario** looks at the transformation from a nation state world to a globalized world, which depends on advances in communication and transportation technologies, and the lessening in importance of national borders, and thus the growth of flow relations between countries. **The second scenario** is defined by the transformation from the society of industry to a society of knowledge, or the capacity of human beings from muscle to brain. **The third scenario** stresses upon the change in methods of production. In this scenario, it is said that the organization modal of production is changing from Fordism to Post-Fordism, meaning more flexible and varied production. **The fourth scenario** is based on the shift from modernism to post-modernism, which can be explained by tacit knowledge, locality, participatory approaches etc. These four scenarios are still being discussed in academia (Tekeli, et. al., 2006).