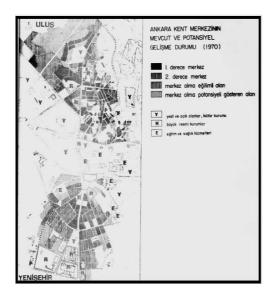

Figure 2.5: Liverpool-England after Industrial Revolution Era Source: (themaphouse, 2007).

Figure 2.6: Turin Railway Station and CBD Figure 2.7: Edinburgh Railway St. and CBD, First Concentration Zones at the beginning 1900's Source: (Günay B., 2006) of Century Source: (Günay B., 2006)

but also the downtown areas that had started to concentrate near the railway stations.

Figure 2.8: Moscow, 1836 (Source:historic-cities,2008)

Figure 2.9: Prague, 1858 (River-Oriented Growths) (Source:historic-cities,2008)