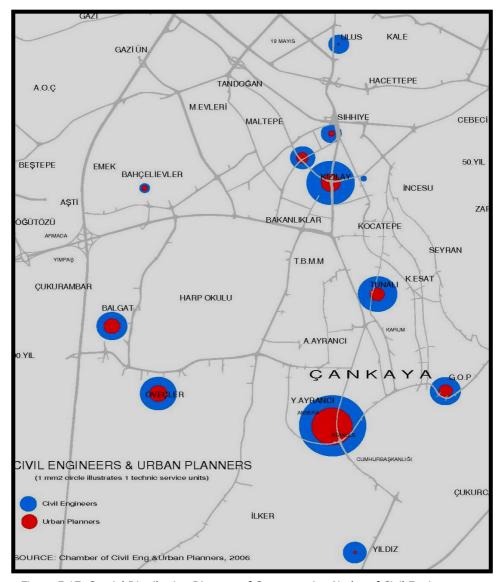

Land Rent-Value Based Models: This model was begun by von Thunen, who was a farmer in 1820s Germany, who conceptualized the spatial distribution of crops. Along with planning theories, location planning also depends on land value theories, also known as the Bid Rent Theory and Urban Rent Theory, which first achieved recognition in a retailing context from the early work of Haig (1926) and modified by Hotelling (1929). Haig argued that competition for an inelastic supply of land ensures that, in the long term, all urban sites are occupied by the activity capable of paying the highest rents, and land is thereby put to its "highest and best" use. According to Clarkson et al (1996), Land Value Theory proposes that the location of different activities (retailing formats) will depend on competitive bidding for specific sites.