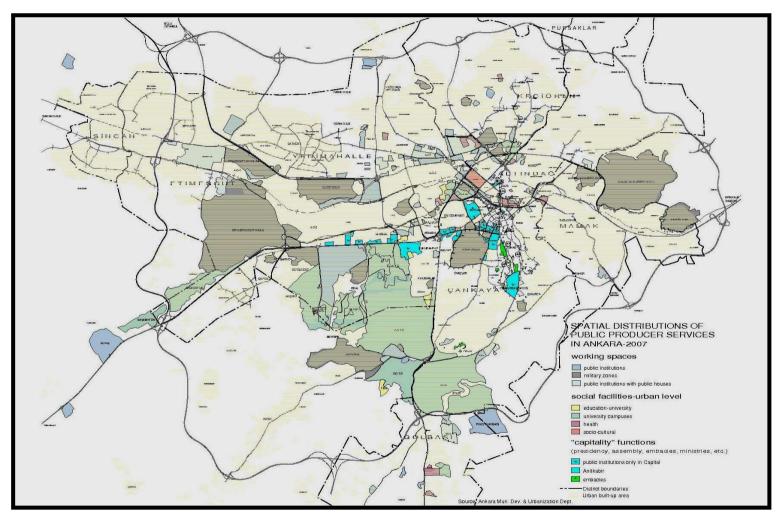

Figure 2.19: Okawabata River New Center Dome (Chuo Ward, Tokyo) (Gökçe, 2007, pers. archive)

Figure 2.20: Tokyo Central Area (Gökçe, 2007, pers. archive)

In this era, Turkish cities have witnessed both similar and different issues. In a similar vein, after the mid-1980s and throughout the 1990s, the development of the major Turkish cities, especially the Istanbul metropolitan area, has been characterized by a

variety of factors, ranging from the implementation of neo-liberal policies on a national level, to the changes in the metropolitan government at a local level. Although the roots of this transformation can be traced back to the late-1970s, the most important changes have taken place in the last two decades (Özdemir, 2002).

Moreover, in parallel to the global trend of the rising importance of producer services, the share of service sector investments in the total amount of foreign direct investment inflows into Turkey has also increased. During this period, Turkish cities, in particular Istanbul and especially its business area were affected in a big way by the implementation of private sector-led projects realized by both foreign and Turkish firms operating in diverse activities as retailing, tourism, real-estate, finance and other producer services. In this era, starting with Istanbul, Turkish metropolitan cities such as the capital Ankara and İzmir also affected these global movements. In addition, information technologies occurred for new node cities such as Denizli in textiles, Antalya in tourism, and Gaziantep and Kayseri in industry (Özdemir, 2002).

Although there are limited similarities with Western cases in terms of decentralization, skyscrapers and shopping malls, it might be said that Turkey has different dynamics from Western cases. In the next chapters, the dispersal trend and the efforts towards a new theoretical framework on Western cities in recent decades will be investigated, with reference to the distribution of such activities in Ankara and its CBD structure.

Figure 2.21: A Landscape of Istanbul-Maslak, New CBD Trend in the 1990s (Günay, 1999)

Figure 2.22: A Landscape of Ankara CBD, after the 1990s (Günay, 2006)

Figure 2.23: Satellite Photo of Kızılay-CBD in Ankara after the 1990s.

#### 2.2. General Theoretical Framework on Downtowns-Central Business Districts

The theoretical framework on the downtowns and central business districts (CBD) of cities can be analyzed on urban growth theories, which are divided into two main fields: These are, Empirical-Behavioral Theories and Normative CBD Theories (Tekeli, 1993). Urban Growth Theories, especially empirical-behavioral theories, may be used in analyzing the dynamics of decision making functions. However, these theoretical classifications are inadequate for analyzing all of the dimensions of central business district activities. Therefore, a new classification method will be researched in this thesis. In this context, the theoretical framework will be analyzed by way of understanding and solving paradigm transformations and their effects on cities. After this, cities and their central structures will be investigated, and finally, the decision making functions and producer services in the central structure will be researched with their interrelation processes. For this reason, a literature research should be classified and detailed.

It is preferred to make a new classification of the theories, as indicated above, in terms of especially their political approaches. In this respect, the researched resources of this study are classified into six main groups. Therefore, the most recent dispersion process on the urban arena and decision-making centers will be investigated according to a theoretical framework. These theoretical approaches tend to emphasize the dynamic natures of cities, highlighting the structures that influence spatial organizations, the inner structures of centers and the urban arena from different perspectives.

Table 2.1: A Classification for Different Theoretical Perspectives

| ECOLOGICAL<br>APPROACH        | BEHAVIORAL APPROACHES             | MARXIST<br>APPROACH                 | POST STRUCTURALIST<br>APPROACH     | POST MODERNIST<br>APPROACH |
|-------------------------------|-----------------------------------|-------------------------------------|------------------------------------|----------------------------|
| Concentric Zone<br>Hypothesis | REGIONAL GROWTH BASED<br>THEORIES | POLITICAL<br>ECONOMY<br>APPROACH    | POST POLITICAL ECONOMY<br>THEORIES | LOS ANGELES SCHOOL         |
| Sector Theory                 | Central Place Theory              | World System Theory                 |                                    | Edge Cities                |
| Sector Theory                 | Location Theory                   | Baltimore-California Schools        |                                    | Edgeless Cities            |
| Multiple Nuclei               | Income Equalization Modal         | Urban Growth Machine                |                                    |                            |
| Theory                        | Rank-Size Rule, Primate City      | SYSTEM APPROACH                     |                                    |                            |
|                               | UTILITY MAXIMIZATION<br>THEORIES  | Top-Down Strategy                   |                                    |                            |
|                               |                                   | Bottom-Up St<br>Chaos, Self Organiz |                                    | trategies                  |
|                               | Land Rent Based Modals            |                                     |                                    | zing Systems               |
|                               | Isolated State                    | REGULATION THEORIES                 |                                    |                            |
|                               | Law of Bid-Rent                   | Urban Morphology Approach           |                                    |                            |
|                               | Min. Differentiation              | UNEVEN DEVELOPMENT APPROACH         |                                    |                            |
|                               | Spatial Interaction Theory        |                                     |                                    |                            |

# 2.2.1. Ecological Approach

From beginning to the middle of the 20<sup>th</sup> century, first, theoretical efforts that focused on analyzing urban structures and land use systems were proposed. These were generally based upon US cities and used parameters such as specialization, land values and land use concentration to analyze the overall urban form and organization (Reisman, 1964). In basic terms, the ecological complex identifies the relationship between four concepts or classes of variables: population, organization, environment and technology.

To analyze urban ecology theories, biological ecology-based implications should be analyzed. In this manner, it can be said that some biological-based terms, such as "competition", "adaptation", "dominance", "natural process" and "symbiosis" handle and recommend in urban ecology approaches. In urban ecology theories, "competition" means the struggle for existence in a limited environment for different uses and people. The major driving force behind location decisions on the urban space is based upon competition for urban land. This competition, as a kind of environmental adjustment, brings rational growth and location dynamics. In other words, locations and growth process are not random (Palen, 2005). "Adaptation" means the main location motivations behind the location decisions and the living environment. "Dominance" means the domination of different land uses in their surrounding area and community. "Natural Process" means produce functional location and cluster part of cities. "Symbiosis" means

that dominant land uses may invade to other land uses existence. It may be summarized that the ecological approach is motivated by the search for "balance" and "negotiation" within the urban arena (Gottdiener, 1994; Flanagan, 1993; Reisman, 1964).

For this group of studies, called the Chicago School, the city center is taken as an important factor in the development of the urban macroform as a decision center, at the geometrical center of the city, where offices are located. Although these studies identify a unique center for a city, several approaches on multi-centered concepts have also emerged. These vital scientific efforts attempt initially to identify the central zones of cities, to compare these central zones with other uses, and to research the interactions between the different land use patterns. These theories have much important inputs and outputs for city centers. Such as; the central functions follow high-level income group movements. Moreover some processes have determined city and central structure like: Centralization & Decentralization, Integration & Segregation, Invasion & Succession, Dominance & Gradient, Nucleation & Dispersion. If it is considered that the first definition of CBDs developed within the urban ecology theories, the centralization tendency of urban functions was related to the economy-based concentration and the concomitance of commerce and service activities. From this standpoint, CBD's are the best location in which all competition can occur. On the other hand, non-residential uses may be preferred at the peripheries of cities (Chapin, 1967, Brill, 1967, Gist & Halbert, 1956).