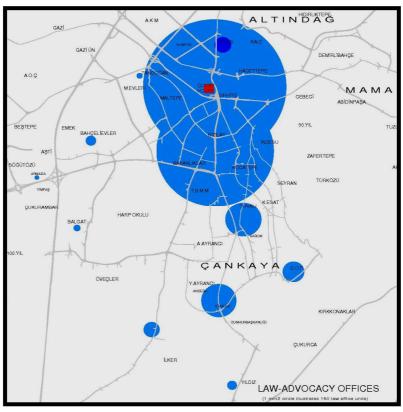

Table 2.3: A Classification of the Utility Maximization Approach (Based on, Brown, 1993)

| UTILITY MAXIMIZATION THEORIES                     |  |  |  |  |
|---------------------------------------------------|--|--|--|--|
| Land Rent Based Modals                            |  |  |  |  |
| Isolated State-Thunen                             |  |  |  |  |
| Law of Bid-Rent-Alonso-Ricardo                    |  |  |  |  |
| Scarcity of Rent, Min. Differentiation- Hotelling |  |  |  |  |
| Spatial Interaction Theory-Reilly                 |  |  |  |  |