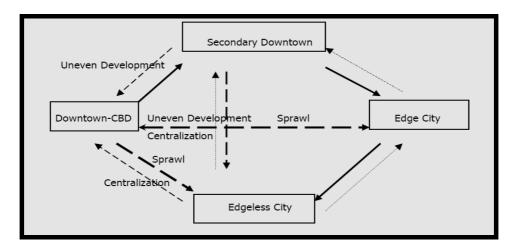

| 2.2.2.1. Regional Growth Based Theories                             | 41          |
|---------------------------------------------------------------------|-------------|
| 2.2.2.2. Utility Maximization Theories                              | 44          |
| 2.2.3. Marxist Theories                                             | 47          |
| 2.2.4. Post-Structuralist (Marxist) Theories                        | 49          |
| 2.2.4.1. Post Political Economy Theories                            | 49          |
| 2.2.4.2. Regulation Theories                                        | 53          |
| 2.2.4.3. Urban Morphology Approach                                  | 53          |
| 2.2.4.4. System Approach                                            | 55          |
| 2.2.5. Post-Modernist Approach                                      | 57          |
| 2.2.5.1. Edge Cities                                                | 58          |
| 2.2.5.2. Edgeless Cities                                            | 60          |
| 2.3. Evaluation of the Historical Perspective and Theoretical Frame | ework64     |
|                                                                     |             |
| B. LOCATION DYNAMICS OF PRODUCER SERVICES                           |             |
| 3.1. Main Characteristics of Producer Services                      |             |
| 3.1.1. Front Office Units                                           |             |
| 3.1.2. Back Office Units                                            | 69          |
| 3.2. Global and Regional-Based Location Dynamics for Producer Se    | ervices .70 |
| 3.2.1. Agglomeration & Urbanization Economies                       | 70          |
| 3.2.2. Labor Force Characteristics                                  | 71          |
| 3.2.3. Networking, Linkages, Incubators                             | 72          |
| 3.2.4. Entrepreneurship and Innovation                              | 73          |
| 3.3. Urban Scale-Based Location Dynamics for Producer Services      | 74          |
| 3.3.1. Existing Empirical Studies and Results                       |             |
| 3.3.1.1. Milan Case                                                 |             |
| 3.3.1.2. Bangalore Case                                             | 80          |
| 3.3.2. Locational Attributions - A Classification Modal             | 82          |
| 3.3.2.1. Size and Macroform of City                                 | 83          |
| 3.3.2.2. Centripetal-Centrifugal Forces                             | 83          |
| 3.3.2.3. Concentration-Dispersion Patterns                          | 86          |
| 3.3.2.4. Transportation-Infrastructure                              | 91          |
| 3.3.2.5. Accessibility                                              | 92          |
| 3.3.2.6. Technological Capacity                                     |             |
| 3.3.2.7. Consumer Accession                                         |             |
| 3.3.2.8. Land Values, Uneven Development                            |             |
| 3.3.2.9. Planning and Governmental Policies                         |             |
| 3.3.2.10. Historical Perspective, Community-Culture, Trust          |             |
| 3.3.2.11. Leadership-Role Models                                    |             |
| 3.3.2.12. Personal Motives, Advices                                 | 98          |

The decentralization of services has changed the structure of the suburbs, and hence the suburbs are no longer the edges of the cities, having evolved as a new concept, "the edge city". These cities have high accessibility; abundant commercial units; and provide a high quality of life (Tekeli et. al, 2006). Besides the "edge city", a form of sprawling office development known as "edgeless cities" has developed, especially in the United States, however they have not yet reached the scale, density or cohesiveness of the edge cities. Edgeless cities are characterized mostly by isolated office buildings spread across vast swathes of urban space. This type of sprawling lacks a discernible boundary and is therefore "edgeless" (Lefurgy & Lang, 2003). This Western-originated sprawling trend, which is dependent on information technologies, accessibility and transport, has had a marked affect on cities, and the central business districts (CBD) in particular.