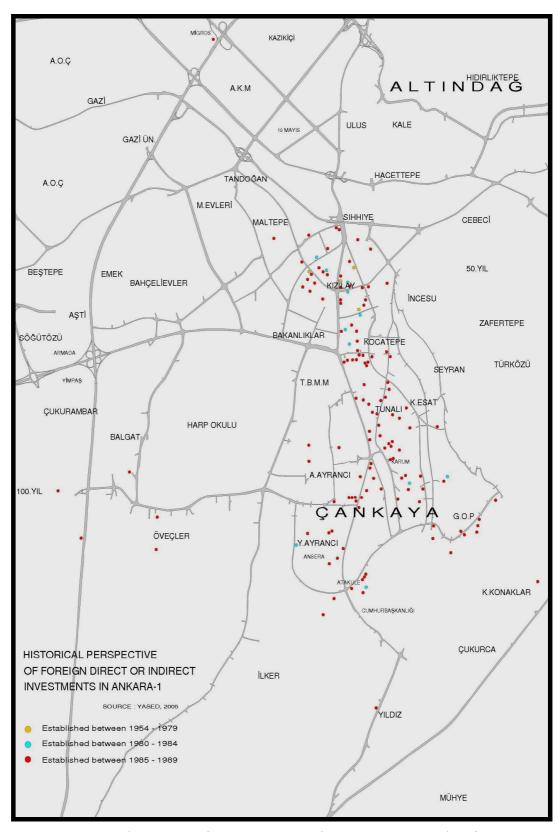

| Figure 5.3  | : Spatial Distributions of Semi Governmental Producer Services, 2007         | 149   |
|-------------|------------------------------------------------------------------------------|-------|
| Figure 5.4  | : Spatial Distributions of Political Parties, 2007                           | 151   |
| Figure 5.5  | : Spatial Distribution of NGO's, 2007                                        | 153   |
| Figure 5.6  | : Historical Perspective of Foreign Direct or Indirect Investments in Ankara |       |
|             | From 1954 to 1989                                                            | 156   |
| Figure 5.7  | : Historical Perspective of Foreign Direct or Indirect Investments in Ankara |       |
|             | From 1990 to 2005                                                            | 158   |
| Figure 5.8  | : Historical Perspective of Foreign Direct or Indirect Investments in        |       |
|             | Ankara-Total From 1954 to 2005                                               | 159   |
| Figure 5.9  | : Locations of National Group Companies in Ankara                            | 167   |
| Figure 5.10 | : Regional Distribution of Insurance Agencies                                | 171   |
| Figure 5.11 | : Spatial Distributions of Real Estate and                                   |       |
|             | Contractor Companies in Ankara                                               | 175   |
| Figure 5.12 | : Spatial Concentration Exchanging Diagram of Financal                       |       |
|             | Services in Ankara                                                           | 186   |
| Figure 5.13 | :Spatial Concentration Exchanging Diagram of Constructional,                 |       |
|             | Real Estate Services in Ankara                                               | 187   |
| Figure 5.14 | : Spatial Concentration Exchanging Diagram of Other Business Services        | . 188 |
| Figure 5.15 | : Spatial Concentration Exchanging Diagram of Total Producer Services        | 189   |
| Figure 5.16 | : Spatial Distribution Diagram of Law Office Concentration Nodes in Ankara   | 192   |
| Figure 5.17 | : Spatial Distribution Diagram of Concentration Nodes of Civil Engineers     |       |
|             | & Urban Planners in 2006                                                     | 196   |
| Figure 5.18 | : Concentration and Dispersion Tendencies of Producer                        |       |
|             | Service Sub-Categories on Urban Macroform                                    | 201   |
| Figure 5.19 | : General Evaluation on Producer Service Locations in Urban Macroform        | 202   |
| Figure 5.20 | : Overall Synthesis on Spatial Dynamics of Producer Services;                |       |
|             | Concentrations Dispersions-Reterritorializations                             | 203   |