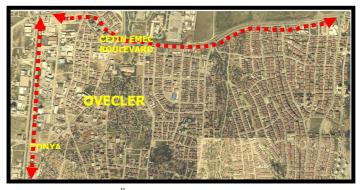

in the Kızılay-Tunalı-Çankaya and GOP corridor, in this period, most producer services appear to have locates in the western and southwestern parts: Söğütözü, Öveçler and Balgat, and on the Eskişehir and Konya Roads. Although there is a decentralization and dispersal trend among central business activities, the new attraction nodes of service activities are not so far from the central business core, most of the new service attraction nodes falling within a 5 km radius of Kızılay Square.

Öveçler and the Konya Road have connected with the Bakanlıklar, Dikmen and Ayrancı districts by the way of the Çetin Emeç Boulevard, which was constructed at the beginning of the 1990s. This transportation route deeply affected both the old squatter zones of Öveçler and Sokullu, and the Konya Road route.



Figure 4.30: Çetin Emeç-Öveçler District in 2002 Satellite Map (ABB, 2007)



Figure 4.31.: Transformations in Çetin Emeç-Öveçler District in 2008 Satellite Map (Source:googleearth,2008)

The squatter regenerations in the Öveçler district can be blamed on an uneven development process and a dominance-gradient duality. The closeness of dominance CBD and high accessibility triggered producer service-based transformation on gradiance Öveçler district. In other words, both being far from push effects of CBD and benefit from fringe and outer zones can be brought together business invasion on Öveçler squatters.

In this context, only the Turan Güneş-Oran and Eskişehir Road-Mustafa Kemal zones fall outside the 5 km catchment area. On the other hand, if this catchment area adopted transportation