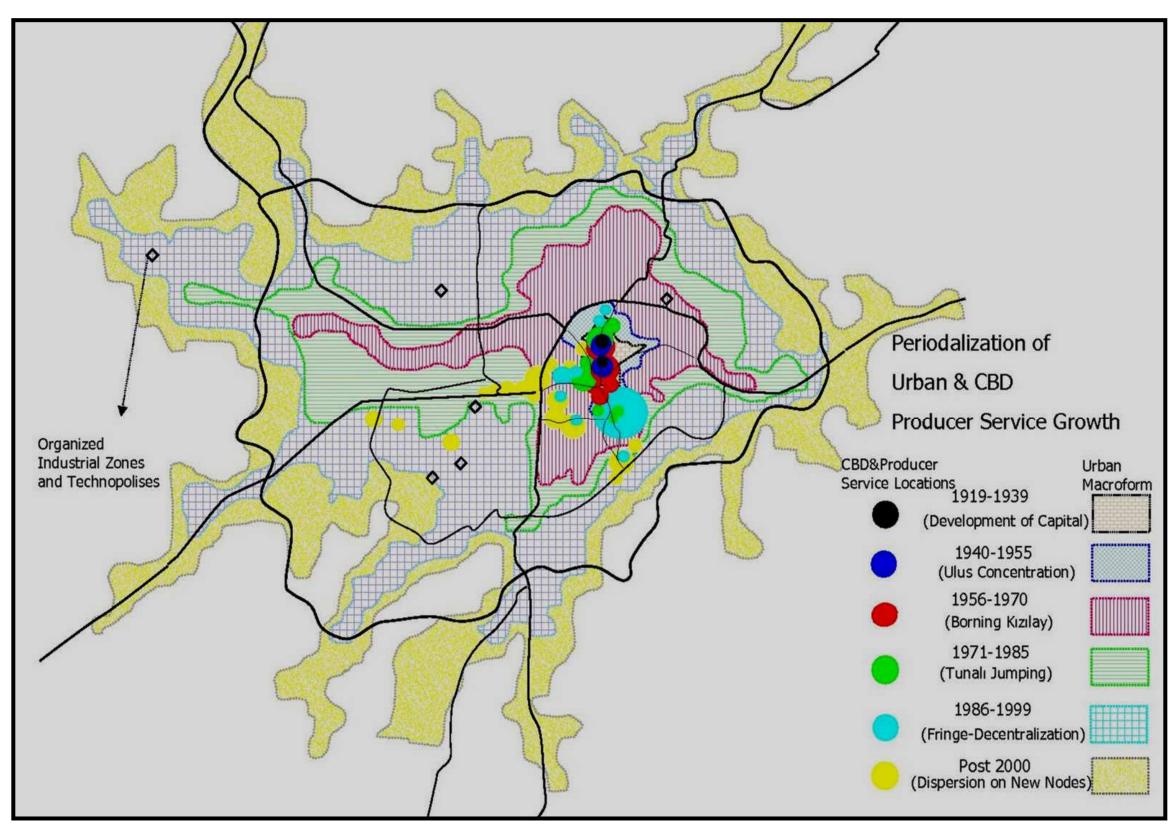

#### 2.1.2. Industrial Revolution Era

In this era, the invention of the steam engine invention transformed entire production models. In this context, the industrial production model based on the steam engine and new machines provided an important alternative to classical production, and heralded the arrival of the Industrial Revolution. This revolution affected not only the production models in agriculture and industry, but also the spatial organization and macroforms of cities. It can be said that this was a fundamental era of change in terms of scale, spatial organization and economic relations, as well as the social dynamics of cities and their related settlement systems.

Industrial growth brought about the need for a new labor force, and a large number of people moved from agricultural to industrial production, subsequently moving to the city and its fringes, close to the new industrial zones. In this era, it could be said that location dynamics of producer services firstly leaped on industrial zones that outside of the downtown. The new industries also took on decision-making roles in the cities due to the mass industrial production and different class movements for participating decision making activities. The industrial revolution brought about new residential requirements for the labor force within the catchments area of industries, and also changed the

agricultural landscape. Furthermore, this economic change to the production model effected not only the residential locations within cities, but also the Central Business Districts (CBD) and the decision-making functions that were diversifying with the contributions of unions, public institutions, services etc. of the cities (Gottmann, 1976).

Figure 2.5: Liverpool-England after Industrial Revolution Era Source: (themaphouse, 2007).

Figure 2.6: Turin Railway Station and CBD Figure 2.7: Edinburgh Railway St. and CBD, First Concentration Zones at the beginning 1900's Source: (Günay B., 2006) of Century Source: (Günay B., 2006)

In this era, industrial zones emerged near the cities, and especially between the cities and their sea and river waterfronts as the demand for mass transportation of the industrial inputs and outputs grew. It could be said that for first time in history, the downtowns of cities were transforming into not only retail and trade centers, but also central business areas, including financing, banking and office use. Furthermore, starting in Europe, and especially in the cities of London, Liverpool and Manchester in Britain, the urban form and the inner spatial organizations tried to steer not only the industrial zones,

but also the downtown areas that had started to concentrate near the railway stations.

Figure 2.8: Moscow, 1836 (Source:historic-cities,2008)

Figure 2.9: Prague, 1858 (River-Oriented Growths) (Source:historic-cities,2008)

Urban functions, which were concentrated in one center, started to disperse in the urban space in new core areas affected by industrial growth in the 19<sup>th</sup>, and in first part of the 20<sup>th</sup> century. While transportation facilities and work-residence relations demanded better and new residential suburbs, the downtown areas rapidly enlarged and new specialized urban nuclei emerged. "Central Business District-CBD" identification was the special description of this age for the downtown areas of cities (Ocakçı, 1996). In this concentration, financial and business activities became the main downtown activities for industrial cities in this era.

Figure 2.10: European Water System, The Relation Between Coastalization and Urbanization (Source:ec.europa, 2007)

In CBDs, the functions in the service sector, diversified, became concentrated and developed rapidly. In this era, the physical landscape of cities, and especially the CBDs

underwent significant change. Skyscrapers and prestige buildings were built in the CBDs of industrial cities in the West, and transportation nodes, such as railway stations and coastal regions with ports, gained value because due to the input-output relations between the raw material and market regions. In this manner **coastal regions, river cities** and **railway stations,** stand out also in terms of the service activities that concentrate on the CBDs of cities. From an observation of a European map it can clearly be seen that the relatively largest industrial cities have developed in coastal areas and along rivers. In this period, the downtowns of cities transformed into central business areas that became decision-making nodes and its hinterland of metropolitan regions.

# 2.1.3. After the 20th Century and Knowledge Revolution Era

During the first half of the 20<sup>th</sup> century, most major cities in the economically advanced nations had a powerful industrial infrastructure, with manufacturing also being an integral component of their labor force and economic system. However, in the second half of the century, manufacturing jobs in many cities markedly diminished as a result of several processes, the single most important of which was relocation, not only between countries, but also between the inner countries and inner city structures. Manufacturing employment also declined in the established industrial countries due to automation – the use of sophisticated machines to replace manual labor. The first part of the 20th century was shaped on the whole by automobile-based transportation policies and the related settlement trends; while especially in the last three decades of the century, communication technologies started to innovate and urban structures also started to reform to become not only automobile-based, but also around communication infrastructure (Abrahamson, 2004).

Figure 2.11: Urbanization of Capital, 20<sup>th</sup> Century City-New York Source: (Günay B., 1999)

Figure 2.12: Urbanization of Capital, Houston (Günay B., 1999)

With the new waves of innovation in communication and transportation technologies, the

headquarters of many large corporations moved their manufacturing facilities from cities in the developed countries to those of developing nations; from the inner industrialized metropolitan cities to the urban regions of metropolitan areas; and from the central areas of cities to new nodes in the cities. Companies moved their production facilities to formerly non-industrial countries to take advantage of the low costs of labor due to the absence of unions, and to take advantage of the readily available and/or cheaper minerals, crops and other raw materials used in production. This "uneven development" process depend on the liberation effort of capitalist economies by way of the independent circulation of goods, services and people (Cisneros, 1993; Danielsen et al., 1999; Abrahamson, 2004).

Figure 2.13: Urban Renewal Implementation in London; Docklands (Günay B., 1994, 1999)

In the first part of the century, owing to transportation development and the necessities of scale economies, the central business areas of metropolitan cities saw dramatic growth and faced structural transformations in both the physical and economic space. There is a vast amount of literature that has identified this capital accumulation-based development as an "urbanization of capital" (Harvey, 1985). In this capital accumulation-based urbanization process, cities attracted big company and office buildings This process could be observed clearly in the CBDs of such US cities as New York, Houston, and Chicago etc. From the beginning to last three decades of the century, depending on socio-economic structures of nations and global systems, the CBDs of cities were representative of the power of the nations and city. For this reason, skyscrapers, multi-storey office buildings and even shopping malls could be built on central areas of cities.

The spatial problems of traffic congestion, increased car parking requirements, over density inadequate infrastructure and new requirements for the decision-making functions in the central areas brought new locational dynamics for the central business activities. In addition, transportation nodes, which are vital for industrial-based development, moved away from the central areas of cities. New, large and well-organized ports and railway stations emerged outside of the CBDs, and old transportation nodes

faced to declining process. In this context, new locational dynamics and renewal necessities at the old nodes brought a process of new central business area construction in the West, especially in the old industrial cities.

Figure 2.14: Canary Wharf Renewal in London (Günay B., 1999, Gordon, 2001)

In addition to renewal efforts for building a new central business area, old industrial and transportation nodes have attracted central activities in western cases. Especially in the metropolitan cities of Europe, public and private decision-making buildings steered the arrival of new CBDs. In this context, Paris underwent a new planned "decentralization process" for preservation and also business development-targeted activities. Decentralization was the crucial alternative for the core of Paris, not only in terms of the central business activities, but also the newly planned suburbs (Gülmez, 1981).

In the second half of the century, crucial changes in the urban and central structures took place. In parallel to "suburbanization process" which depend on the increasing private automobile ownership and developing road infrastructure, and starting in the cities of the US, consumer services began locating away from the CBDs in shopping malls (Sawyers, 1975).

Figure 2.15: A Photo in La Defense (Günay B., 1999)

Figure 2.16: La Defense Transportation System (google earth, 2007)

On the other hand, in Europe, the historical background and historical sites and centers have lived a different urban history. Most European cities have preserved their historical