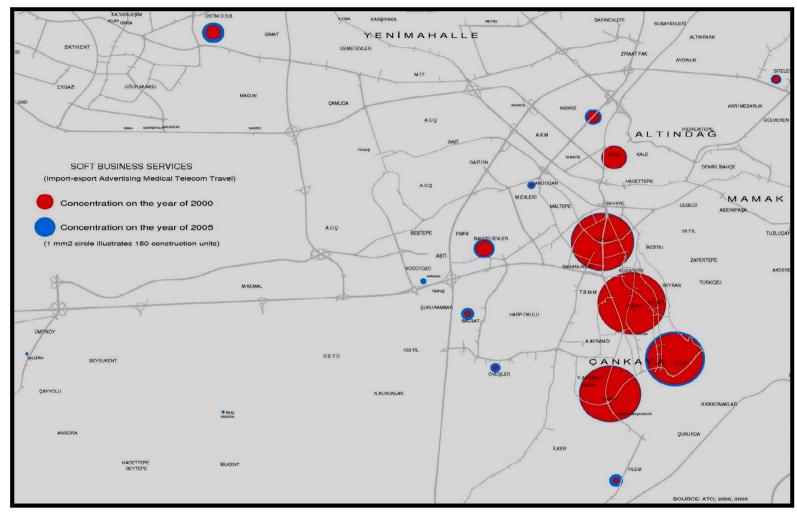

All regional development theories are strongly related to urban growth and the central structures. To understand and evaluate CBD dynamics and inner city locations, it is necessary to research regional dynamics and macro-scale locations and economics.