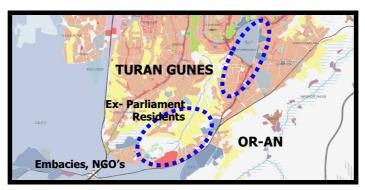

ublic institutions and real estate and advertising services seem to have been drawn to these zones. On the other hand, in **Çukurambar** there has been a resident-based transformation tendency, along with consumer services. **Turan Güneş** Boulevard underwent significant regeneration through the 1990s, and this urban renewal process diversified and specialized with service locations. Unlike the classical squatter transformations, in Turan Güneş and the Sancak District, both consumer and producer services have started to locate there in the last fifteen years.



Figure 4.38.: Konya-Eskişehir Roads Intersection (wowturkey, 2008)



Figure 4.39.: From METU Technopolis to Tekel Twin Towers (wowturkey, 2008)





Figure 4.40: Landscape from Eskişehir Road, Bahçeli, Söğütözü (wowturkey, 2008)



Figure 4.41.: Land Use Map of the Turan Güneş and Or-an Districts in 2005 (ABB, 2007)

It can be observed from the Ankara land use map that Turan Güneş and the Sancak district are more than 5 km from the Kızılay center. On the other hand, connecting with both Turan Güneş and Ziya ur Rahman Boulevards, this district has high accessibility with both the CBD and also the Konya and Eskişehir Roads. Therefore, not only showrooms

and restaurants, but also diversified private firm centers and national media institution have located on Turan Güneş Boulevard. At the end of the Turan Güneş Boulevard, there are crucial functions at the where it intersects with the Konya Road. Old parliament residents, which privatized and transformed shopping mall newly and embassies, foreign representative buildi