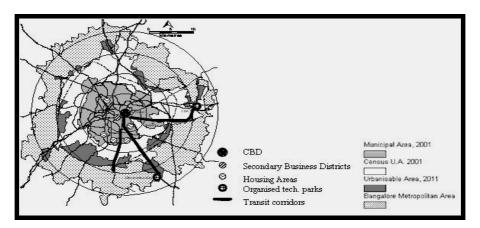

The city center, referred to in different sources as "Downtown", "Centrum", "Market Place", "Central Business District-CBD", "Central Commercial District-CCD" or "Core", incorporate different types of socio-economic activities and are of crucial importance for decision-making functions, not only for the inner city, but also for the related region and socio-economic and socio-spatial systems. Although in European-oriented literature the city center is referred to as "downtown", in US-oriented literature, it is known as the "central business district", or CBD. Whole theoretical frameworks about city centers have stressed that the city center analyzed with decision-making functions. For this reason much of the previous literature has referred to the city center to the "brain" or "heart" of the city. In addition to decision-making oriented identifications, socio-cultural-oriented capacities also identified very crucial and common for downtowns. However, in classical theoretic approaches, CBDs have been put forward as the most important nodes of cities; there is a strong discussion about these decision-making characteristics of CBD.