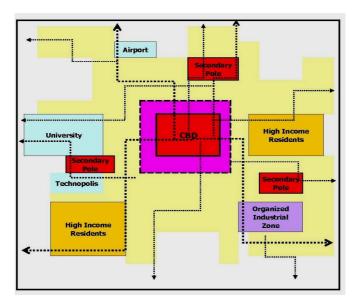

| Figure 2.27 | : Atlanta Regional Office Distribution "Dispersed"                    | 63  |
|-------------|-----------------------------------------------------------------------|-----|
| Figure 2.28 | : Philadelphia Edge City Sample                                       | 63  |
| Figure 2.29 | : The Location Trend for CBD Activities of US Cities                  | 64  |
| Figure 3.1  | : Central Business District Concentration Modal for Producer Services | 77  |
| Figure 3.2  | : Secondarial Polarization Modal for Producer Services                | 78  |
| Figure 3.3  | : Peripheral Location-Edge City Modal for Producer Services           | 78  |
| Figure 3.4  | : Corridor Based Fringe Modal for Producer Services                   | 79  |
| Figure 3.5  | : High Quality Built-up Area Location Modal for Producer Services     | 80  |
| Figure 3.6  | : Areas of Concentration of the Producer Services,                    |     |
|             | ICT Industry in Bangalore                                             | 81  |
| Figure 3.7  | : Theoretical Model of Location Change in ICT Firms                   | 81  |
| Figure 3.8  | : The Volcano Model of Urban Population Density                       | 87  |
| Figure 3.9  | : Low Density Postmodern City Structure                               | 87  |
| Figure 3.10 | : A Spatial Organization Model Simulation of Producer Services        |     |
|             | Concentration-Dispersion Trends for CBD Activities                    | 91  |
| Figure 4.1  | : Estimation of Locations of Top 501                                  |     |
|             | Producer Firms in 2010 in Europe                                      | 107 |
| Figure 4.2  | : Downtown Structure in Lorcher Plan                                  | 115 |
| Figure 4.3  | : Downtown Structure and Producer Services in the Jansen Plan         | 116 |
| Figure 4.4  | : Ulus Downtown Square and Pattern in 1930's                          | 116 |
| Figure 4.5  | : Ministries Site, Plan and View in 1980's                            | 116 |
| Figure 4.6  | : Intensification on Ulus Site                                        | 117 |
| Figure 4.7  | : Views From Kızılay Residental Area in 1940's                        | 117 |
| Figure 4.8  | : Views From Kızılay Downtown in 1950's–1960's                        | 118 |
| Figure 4.9  | : Two Fragment Center Sections of Ankara in 1970                      | 119 |
| Figure 4.10 | : Center Sections and Characteristics of Ankara in 1970               | 119 |
| Figure 4.11 | : Downtown Structure and Producer Services in Yücel-Uybadin Plan      | 120 |
| Figure 4.12 | : A Physical Comparison of the Ulus-Kızılay Centers in 1970           | 121 |
| Figure 4.13 | : Comparison of the Ankara City Center 1970-1985                      | 122 |
| Figure 4.14 | : Land Use and Downtown Structure in 1970                             | 123 |
| Figure 4.15 | : Land Use Map and Center Structure in 1985                           | 124 |
| Figure 4.16 | : Intensification and Saturation of Kızılay Site in 1980's            | 125 |
| Figure 4.17 | : General Pattern of Kızılay-Bakanlıklar Site in the 1980's           | 125 |
| Figure 4.18 | : 1990 Ankara Development-Master Plan and Center Structures           | 127 |
| Figure 4.19 | : Land Use Map and Center Structure in 1997                           | 128 |
|             |                                                                       |     |