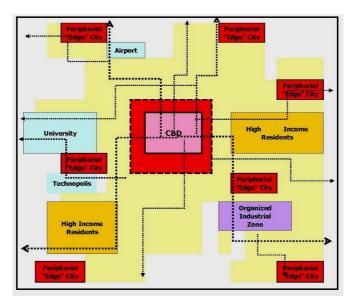

| Figure 2.27 | : Atlanta Regional Office Distribution "Dispersed"                    | 63  |
|-------------|-----------------------------------------------------------------------|-----|
| Figure 2.28 | : Philadelphia Edge City Sample                                       | 63  |
| Figure 2.29 | : The Location Trend for CBD Activities of US Cities                  | 64  |
| Figure 3.1  | : Central Business District Concentration Modal for Producer Services | 77  |
| Figure 3.2  | : Secondarial Polarization Modal for Producer Services                | 78  |
| Figure 3.3  | : Peripheral Location-Edge City Modal for Producer Services           | 78  |
| Figure 3.4  | : Corridor Based Fringe Modal for Producer Services                   | 79  |
| Figure 3.5  | : High Quality Built-up Area Location Modal for Producer Services     | 80  |
| Figure 3.6  | : Areas of Concentration of the Producer Services,                    |     |
|             | ICT Industry in Bangalore                                             | 81  |
| Figure 3.7  | : Theoretical Model of Location Change in ICT Firms                   | 81  |
| Figure 3.8  | : The Volcano Model of Urban Population Density                       | 87  |
| Figure 3.9  | : Low Density Postmodern City Structure                               | 87  |
| Figure 3.10 | : A Spatial Organization Model Simulation of Producer Services        |     |
|             | Concentration-Dispersion Trends for CBD Activities                    | 91  |
| Figure 4.1  | : Estimation of Locations of Top 501                                  |     |
|             | Producer Firms in 2010 in Europe                                      | 107 |
| Figure 4.2  | : Downtown Structure in Lorcher Plan                                  | 115 |
| Figure 4.3  | : Downtown Structure and Producer Services in the Jansen Plan         | 116 |
| Figure 4.4  | : Ulus Downtown Square and Pattern in 1930's                          | 116 |
| Figure 4.5  | : Ministries Site, Plan and View in 1980's                            | 116 |
| Figure 4.6  | : Intensification on Ulus Site                                        | 117 |
| Figure 4.7  | : Views From Kızılay Residental Area in 1940's                        | 117 |
| Figure 4.8  | : Views From Kızılay Downtown in 1950's–1960's                        | 118 |
| Figure 4.9  | : Two Fragment Center Sections of Ankara in 1970                      | 119 |
| Figure 4.10 | : Center Sections and Characteristics of Ankara in 1970               | 119 |
| Figure 4.11 | : Downtown Structure and Producer Services in Yücel-Uybadin Plan      | 120 |
| Figure 4.12 | : A Physical Comparison of the Ulus-Kızılay Centers in 1970           | 121 |
| Figure 4.13 | : Comparison of the Ankara City Center 1970-1985                      | 122 |
| Figure 4.14 | : Land Use and Downtown Structure in 1970                             | 123 |
| Figure 4.15 | : Land Use Map and Center Structure in 1985                           | 124 |
| Figure 4.16 | : Intensification and Saturation of Kızılay Site in 1980's            | 125 |
| Figure 4.17 | : General Pattern of Kızılay-Bakanlıklar Site in the 1980's           | 125 |
| Figure 4.18 | : 1990 Ankara Development-Master Plan and Center Structures           | 127 |
| Figure 4.19 | : Land Use Map and Center Structure in 1997                           | 128 |
|             |                                                                       |     |