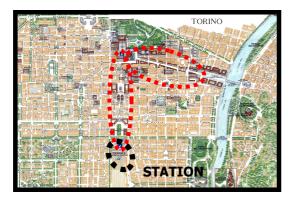

# LIST OF FIGURES

| Figure 1.1  | : Starting Algorithm for Study                                     | 21     |  |
|-------------|--------------------------------------------------------------------|--------|--|
| Figure 2.1  | : Decision Making Centers in Ancient Cities-Milletus               |        |  |
| Figure 2.2  | : Imperial & Republician Forum and Decision Making Center in Roman | City23 |  |
| Figure 2.3  | : Public Spaces and Decision Making Functions in                   |        |  |
|             | G.Battista's Rome Plan 1748                                        | 24     |  |
| Figure 2.4  | : Milano-1801, Forum&Downtown                                      | 24     |  |
| Figure 2.5  | : Liverpool-England After Industrial Revolution Era                | 25     |  |
| Figure 2.6  | : Turin Railway Station and CBD First Concentration Zones          |        |  |
|             | in the beginning of Century                                        | 25     |  |
| Figure 2.7  | : Edinburgh Railway Station &CBD , 1900s                           | 25     |  |
| Figure 2.8  | : Moscow, 1836 (River Oriented Growths)                            | 26     |  |
| Figure 2.9  | : Prague, 1858 (River Oriented Growths)                            | 26     |  |
| Figure 2.10 | : European Water System,                                           |        |  |
|             | The Relation Between Coastalization&Urbanization                   | 26     |  |
| Figure 2.11 | : Urbanization of Capital, 20 <sup>th</sup> Century City-New York  | 27     |  |
| Figure 2.12 | : Urbanization of Capital, Houston                                 | 27     |  |
| Figure 2.13 | : Urban Renewal Implementation in London; Docklands                | 28     |  |
| Figure 2.14 | : Canary Wharf Renewal in London                                   | 29     |  |
| Figure 2.15 | : A Photo in La Defense                                            | 29     |  |
| Figure 2.16 | : La Defense Transportation System                                 | 29     |  |
| Figure 2.17 | : Piazza Navona Square-Roma Business and Tourism Center            | 30     |  |
| Figure 2.18 | : Vatican a State Center on Historical Site                        | 30     |  |
| Figure 2.19 | : Okawabata River New Center Dome                                  | 32     |  |
| Figure 2.20 | : Tokyo Central Area                                               | 32     |  |
| Figure 2.21 | : A Landscape of Istanbul-Maslak, New CBD Trend in the 1990s       | 33     |  |
| Figure 2.22 | : A Landscape of Ankara CBD, after the 1990s                       | 33     |  |
| Figure 2.23 | : Satellite Photo of Kızılay-CBD in Ankara after the 1990s         | 34     |  |
| Figure 2.24 | : The Basic Illustration on Center Structures                      | 61     |  |
| Figure 2.25 | : Phoenix Regional Office Distribution "Dispersed"                 | 63     |  |
| Figure 2.26 | : Washington Regional Office Distribution "Balanced"               | 63     |  |