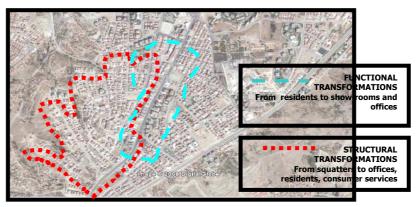

Figure 2.15: A Photo in La Defense (Günay B., 1999)

Figure 2.16: La Defense Transportation System (google earth, 2007)

On the other hand, in Europe, the historical background and historical sites and centers have lived a different urban history. Most European cities have preserved their historical

city centers with functional renewal efforts. In European cities, such as Paris, London, Munich etc., there were plans for the decentralization of the urban activities of not only residential areas but also central functions and working areas. In addition to the diversified urban functions, public transportation in the new and old parts of the cities was established as part of the decentralization process. A successful example of this can be found in the case of in La Defense, Paris.