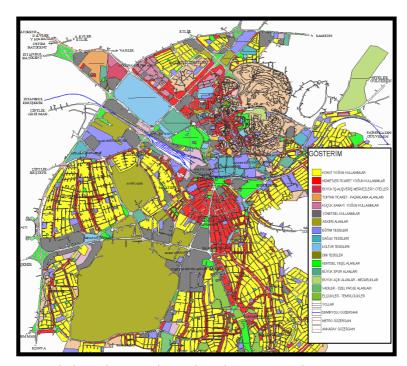

| Figure 4.20 | : Detailed Land Use and Perpherialization Tendency in Center Structures  |     |
|-------------|--------------------------------------------------------------------------|-----|
|             | of Ankara                                                                | 128 |
| Figure 4.21 | : Landscape From Southern Fringe                                         | 129 |
| Figure 4.22 | : Structural Analysis on Ankara Centers-1998                             | 129 |
| Figure 4.23 | : Functional Analysis on Ankara Centers-1998                             | 130 |
| Figure 4.24 | : 2015 Structure Plan Suggestion                                         | 131 |
| Figure 4.25 | : 2025 Development Plan Suggestion                                       | 132 |
| Figure 4.26 | : A Landscape From Ulus Site in the 1990's                               | 132 |
| Figure 4.27 | : A Landscape From Çankaya to Kızılay in the 1990's                      | 132 |
| Figure 4.28 | : 2023 Capital Ankara Master Plan                                        | 132 |
| Figure 4.29 | : Producer Service Movements on 2005 Land Use Map                        | 133 |
| Figure 4.30 | : Cetin Emec-Öveçler District in 2002 Satellite Map                      | 134 |
| Figure 4.31 | : Transformations in Cetin Emec-Öveçler District in 2008 Satellite Map   | 134 |
| Figure 4.32 | : A Landscape From Konya Road-Producer Service Buildings                 | 135 |
| Figure 4.33 | : Political Party & Condominium Buildings on Konya Road                  | 135 |
| Figure 4.34 | : Öveçler New Office Buildings                                           | 135 |
| Figure 4.35 | : The Balgat, Söğütözü & Çukurambar Districts inform a                   |     |
|             | 2002 Satellite Map                                                       | 136 |
| Figure 4.36 | : Transformations in Balgat, Söğütözü, Çukurambar in 2008 Satellite Map  | 136 |
| Figure 4.37 | : A Landscape From Söğütözü-Media Center                                 | 136 |
| Figure 4.38 | : Konya-Eskişehir Roads Intersection                                     | 137 |
| Figure 4.39 | : From METU Technopolis to Tekel Twin Towers                             | 137 |
| Figure 4.40 | : Landscape From Eskişehir Road, Bahçeli, Söğütözü                       | 137 |
| Figure 4.41 | : Land Use Map of the Turan Güneş, Or-an Districts in 2005               | 137 |
| Figure 4.42 | : Landscape From Turan Güneş Boulevard                                   | 138 |
| Figure 4.43 | : Turan Güneş, Sancak Districts in 2002 Satellite Map                    | 138 |
| Figure 4.44 | : Transformations in Turan Güneş-Sancak Districts in 2008 Satellite Map  | 138 |
| Figure 4.45 | : Office Buildings; Çayyolu-Mesa, Beysukent, Mebusevleri                 | 139 |
| Figure 4.46 | : Producer and Consumer Service Combinations in Bilkent                  | 139 |
| Figure 4.47 | : CBD and Producer Service Decentralizations After 1990's                | 140 |
| Figure 4.48 | : Morphologic Evaluation Summary of Ankara & Producer Service Growth;    |     |
| Figure 5.1  | From 1920's to 2007: : Historical Growth Perspective of Governmental     | 141 |
|             | Producer Services in Ankara                                              | 146 |
| Figure 5.2  | : Spatial Distributions of Governmental Producer Services in Ankara-2007 | 147 |