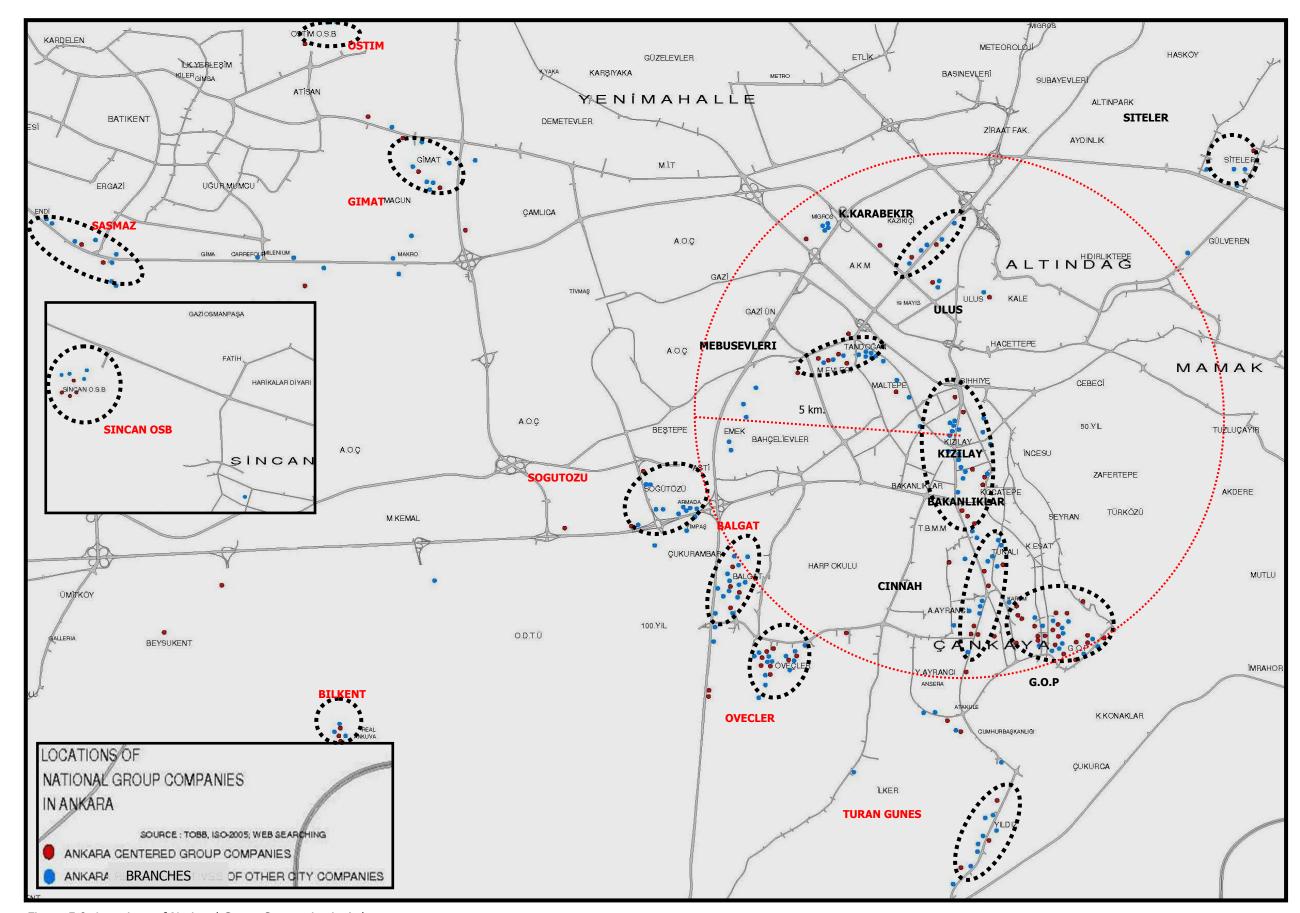

| Figure 5.3  | : Spatial Distributions of Semi Governmental Producer Services, 2007         | 149   |
|-------------|------------------------------------------------------------------------------|-------|
| Figure 5.4  | : Spatial Distributions of Political Parties, 2007                           | 151   |
| Figure 5.5  | : Spatial Distribution of NGO's, 2007                                        | 153   |
| Figure 5.6  | : Historical Perspective of Foreign Direct or Indirect Investments in Ankara |       |
|             | From 1954 to 1989                                                            | 156   |
| Figure 5.7  | : Historical Perspective of Foreign Direct or Indirect Investments in Ankara |       |
|             | From 1990 to 2005                                                            | 158   |
| Figure 5.8  | : Historical Perspective of Foreign Direct or Indirect Investments in        |       |
|             | Ankara-Total From 1954 to 2005                                               | 159   |
| Figure 5.9  | : Locations of National Group Companies in Ankara                            | 167   |
| Figure 5.10 | : Regional Distribution of Insurance Agencies                                | 171   |
| Figure 5.11 | : Spatial Distributions of Real Estate and                                   |       |
|             | Contractor Companies in Ankara                                               | 175   |
| Figure 5.12 | : Spatial Concentration Exchanging Diagram of Financal                       |       |
|             | Services in Ankara                                                           | 186   |
| Figure 5.13 | :Spatial Concentration Exchanging Diagram of Constructional,                 |       |
|             | Real Estate Services in Ankara                                               | 187   |
| Figure 5.14 | : Spatial Concentration Exchanging Diagram of Other Business Services        | . 188 |
| Figure 5.15 | : Spatial Concentration Exchanging Diagram of Total Producer Services        | 189   |
| Figure 5.16 | : Spatial Distribution Diagram of Law Office Concentration Nodes in Ankara   | 192   |
| Figure 5.17 | : Spatial Distribution Diagram of Concentration Nodes of Civil Engineers     |       |
|             | & Urban Planners in 2006                                                     | 196   |
| Figure 5.18 | : Concentration and Dispersion Tendencies of Producer                        |       |
|             | Service Sub-Categories on Urban Macroform                                    | 201   |
| Figure 5.19 | : General Evaluation on Producer Service Locations in Urban Macroform        | 202   |
| Figure 5.20 | : Overall Synthesis on Spatial Dynamics of Producer Services;                |       |
|             | Concentrations Dispersions-Reterritorializations                             | 203   |