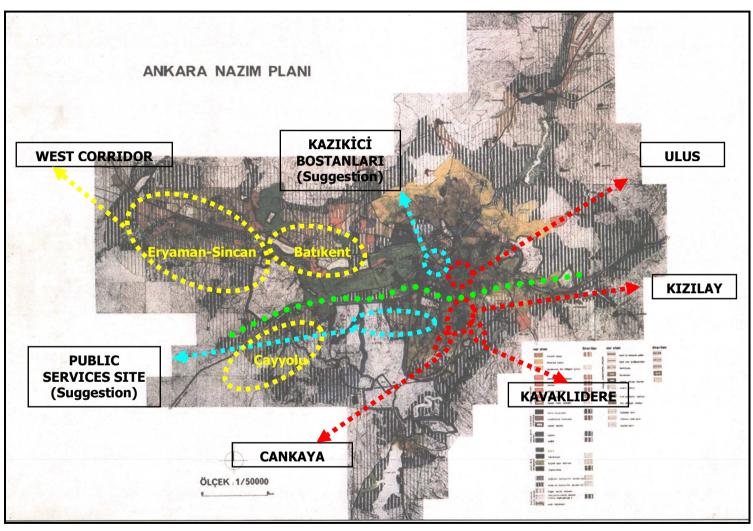

| Figure 4.20 | : Detailed Land Use and Perpherialization Tendency in Center Structures  |     |
|-------------|--------------------------------------------------------------------------|-----|
|             | of Ankara                                                                | 128 |
| Figure 4.21 | : Landscape From Southern Fringe                                         | 129 |
| Figure 4.22 | : Structural Analysis on Ankara Centers-1998                             | 129 |
| Figure 4.23 | : Functional Analysis on Ankara Centers-1998                             | 130 |
| Figure 4.24 | : 2015 Structure Plan Suggestion                                         | 131 |
| Figure 4.25 | : 2025 Development Plan Suggestion                                       | 132 |
| Figure 4.26 | : A Landscape From Ulus Site in the 1990's                               | 132 |
| Figure 4.27 | : A Landscape From Çankaya to Kızılay in the 1990's                      | 132 |
| Figure 4.28 | : 2023 Capital Ankara Master Plan                                        | 132 |
| Figure 4.29 | : Producer Service Movements on 2005 Land Use Map                        | 133 |
| Figure 4.30 | : Cetin Emec-Öveçler District in 2002 Satellite Map                      | 134 |
| Figure 4.31 | : Transformations in Cetin Emec-Öveçler District in 2008 Satellite Map   | 134 |
| Figure 4.32 | : A Landscape From Konya Road-Producer Service Buildings                 | 135 |
| Figure 4.33 | : Political Party & Condominium Buildings on Konya Road                  | 135 |
| Figure 4.34 | : Öveçler New Office Buildings                                           | 135 |
| Figure 4.35 | : The Balgat, Söğütözü & Çukurambar Districts inform a                   |     |
|             | 2002 Satellite Map                                                       | 136 |
| Figure 4.36 | : Transformations in Balgat, Söğütözü, Çukurambar in 2008 Satellite Map  | 136 |
| Figure 4.37 | : A Landscape From Söğütözü-Media Center                                 | 136 |
| Figure 4.38 | : Konya-Eskişehir Roads Intersection                                     | 137 |
| Figure 4.39 | : From METU Technopolis to Tekel Twin Towers                             | 137 |
| Figure 4.40 | : Landscape From Eskişehir Road, Bahçeli, Söğütözü                       | 137 |
| Figure 4.41 | : Land Use Map of the Turan Güneş, Or-an Districts in 2005               | 137 |
| Figure 4.42 | : Landscape From Turan Güneş Boulevard                                   | 138 |
| Figure 4.43 | : Turan Güneş, Sancak Districts in 2002 Satellite Map                    | 138 |
| Figure 4.44 | : Transformations in Turan Güneş-Sancak Districts in 2008 Satellite Map  | 138 |
| Figure 4.45 | : Office Buildings; Çayyolu-Mesa, Beysukent, Mebusevleri                 | 139 |
| Figure 4.46 | : Producer and Consumer Service Combinations in Bilkent                  | 139 |
| Figure 4.47 | : CBD and Producer Service Decentralizations After 1990's                | 140 |
| Figure 4.48 | : Morphologic Evaluation Summary of Ankara & Producer Service Growth;    |     |
| Figure 5.1  | From 1920's to 2007: : Historical Growth Perspective of Governmental     | 141 |
|             | Producer Services in Ankara                                              | 146 |
| Figure 5.2  | : Spatial Distributions of Governmental Producer Services in Ankara-2007 | 147 |

| Figure 5.3  | : Spatial Distributions of Semi Governmental Producer Services, 2007         | 149   |
|-------------|------------------------------------------------------------------------------|-------|
| Figure 5.4  | : Spatial Distributions of Political Parties, 2007                           | 151   |
| Figure 5.5  | : Spatial Distribution of NGO's, 2007                                        | 153   |
| Figure 5.6  | : Historical Perspective of Foreign Direct or Indirect Investments in Ankara |       |
|             | From 1954 to 1989                                                            | 156   |
| Figure 5.7  | : Historical Perspective of Foreign Direct or Indirect Investments in Ankara |       |
|             | From 1990 to 2005                                                            | 158   |
| Figure 5.8  | : Historical Perspective of Foreign Direct or Indirect Investments in        |       |
|             | Ankara-Total From 1954 to 2005                                               | 159   |
| Figure 5.9  | : Locations of National Group Companies in Ankara                            | 167   |
| Figure 5.10 | : Regional Distribution of Insurance Agencies                                | 171   |
| Figure 5.11 | : Spatial Distributions of Real Estate and                                   |       |
|             | Contractor Companies in Ankara                                               | 175   |
| Figure 5.12 | : Spatial Concentration Exchanging Diagram of Financal                       |       |
|             | Services in Ankara                                                           | 186   |
| Figure 5.13 | :Spatial Concentration Exchanging Diagram of Constructional,                 |       |
|             | Real Estate Services in Ankara                                               | 187   |
| Figure 5.14 | : Spatial Concentration Exchanging Diagram of Other Business Services        | . 188 |
| Figure 5.15 | : Spatial Concentration Exchanging Diagram of Total Producer Services        | 189   |
| Figure 5.16 | : Spatial Distribution Diagram of Law Office Concentration Nodes in Ankara   | 192   |
| Figure 5.17 | : Spatial Distribution Diagram of Concentration Nodes of Civil Engineers     |       |
|             | & Urban Planners in 2006                                                     | 196   |
| Figure 5.18 | : Concentration and Dispersion Tendencies of Producer                        |       |
|             | Service Sub-Categories on Urban Macroform                                    | 201   |
| Figure 5.19 | : General Evaluation on Producer Service Locations in Urban Macroform        | 202   |
| Figure 5.20 | : Overall Synthesis on Spatial Dynamics of Producer Services;                |       |
|             | Concentrations Dispersions-Reterritorializations                             | 203   |