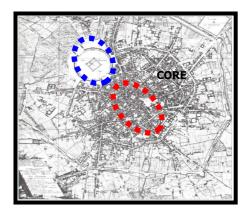

The decentralization of services has changed the structure of the suburbs, and hence the suburbs are no longer the edges of the cities, having evolved as a new concept, "the edge city". These cities have high accessibility; abundant commercial units; and provide a high quality of life (Tekeli et. al, 2006). Besides the "edge city", a form of sprawling office development known as "edgeless cities" has developed, especially in the United States, however they have not yet reached the scale, density or cohesiveness of the edge cities. Edgeless cities are characterized mostly by isolated office buildings spread across vast swathes of urban space. This type of sprawling lacks a discernible boundary and is therefore "edgeless" (Lefurgy & Lang, 2003). This Western-originated sprawling trend, which is dependent on information technologies, accessibility and transport, has had a marked affect on cities, and the central business districts (CBD) in particular.

Transforming necessities and face-to-face relation capacities of offices also alters the way cities, society and urban processes are perceived. Office use, which can be identified as the main component of decision-making in center structure, now locates taking into account communication technologies, while their locations were previously based on location economics. As a result, the former functions of the CBD are decentralized, and new central formations begin to emerge. When technological innovations all but remove the need for face-to-face relations, both the form and intensity of uses in the cities and city centers are affected, and new center-subcenter formations and sprawling trends are seen (Osmay, 1998). New decision-making centers could be located on out of the CBDs; consumer services have decentralized to the subcenters, shopping malls and new nodes; while the CBD has become home to the producer services. For this reason, since face-to-face relations are becoming obsolete with the advancement of high technology (described by Castells as "network society" Castells, 1996), it can be said that CBDs are losing the importance they held prior to the suburbanization process in cities of the United States, and since the early-1980s in the case of Turkish cities.