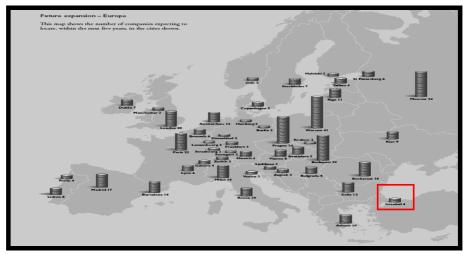

18   | 0.10              |
| Hamburg    | 14     | 19   | 19   | 0.09              |
| Warsaw     | 25     | 20   | 20   | 0.09              |
| Budapest   | 21     | 23   | 21   | 0.09              |
| Glasgow    | 10     | 24   | 22   | 0.08              |
| Vienna     | 20     | 22   | 23   | 0.07              |
| Lyon       | 18     | 21   | 24   | 0.07              |
| Copenhagen | -      | 26   | 25   | 0.06              |
| Rome       | _      | 25   | 26   | 0.05              |
| Helsinki   | -      | 28   | 27   | 0.04              |
| Moscow     | 24     | 27   | 28   | 0.03              |
| Oslo       | _      | 30   | 29   | 0.03              |
| Athens     | 22     | 29   | 30   | 0.03              |

Source: European Cities Monitor, 2005, Cushman and Wakefield, London, UK.



Figure 4.1: Estimation of Locations of Top 501 Producer Firms in 2010 in Europe Source: European Cities Monitor, 2005, Cushman and Wakefield, London, UK.

Although İstanbul has potential for growth and attractiveness for international services, and is classified as an important new location, both Ankara and İzmir have failed in obtaining similar recognition.

Table 4.5.: Worldwide Location Tendency of Top 501 Company; 2010

No. of companies City Shanghai 41 25 Beijing Mumbai 16 15 New Delhi São Paulo 1.1 10 **Buenos Aires** New York 10 Sydney 8 Miami 6 Johannesburg 6 6 4 Singapore Cape Town 4 Seoul Washington DC Bangalore 3 Bangkok Chicago Hong Kong Istanbul Manila Rio de Janeiro

Table 4.6.: European Location Tendency of Top 501 Company; 2010

| City           | No. of Companies |
|----