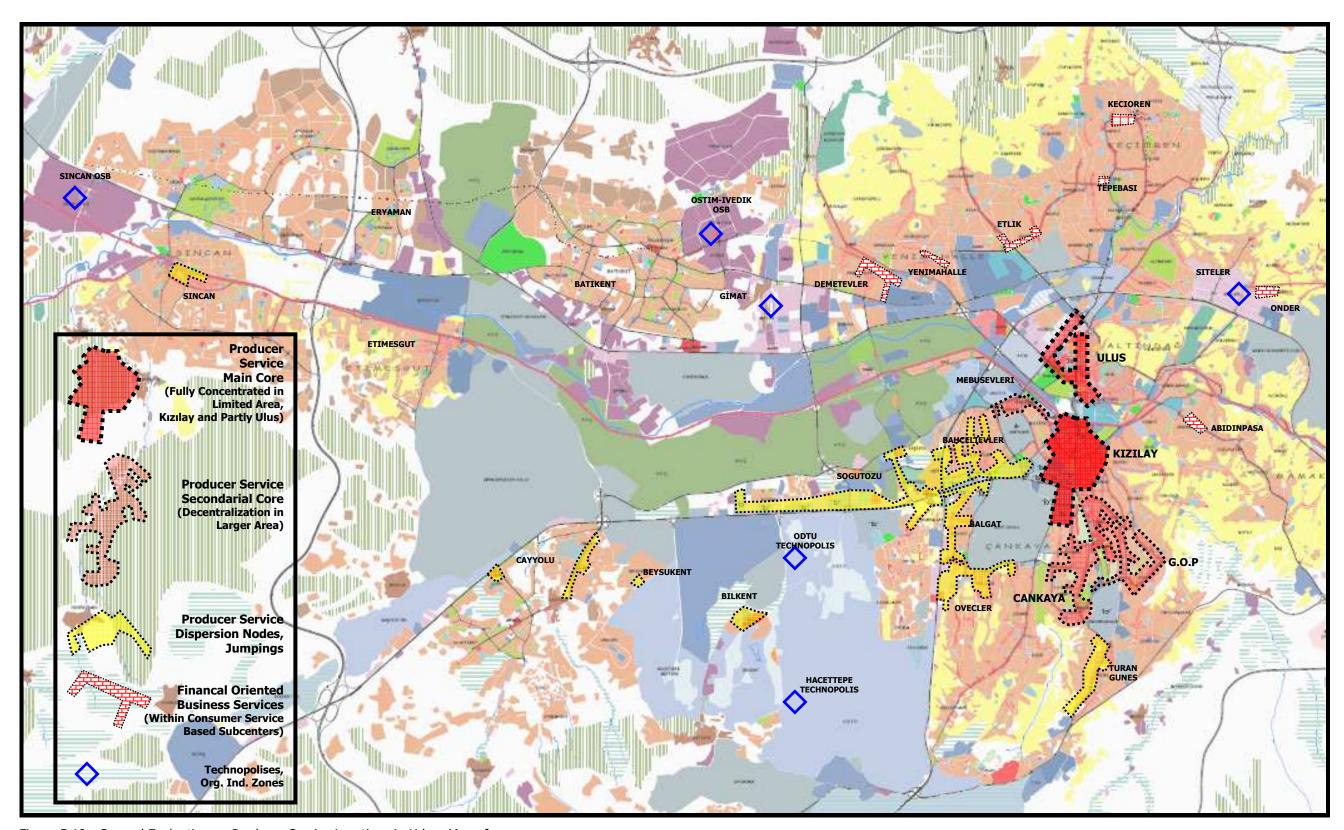

| Figure 5.3  | : Spatial Distributions of Semi Governmental Producer Services, 2007         | 149   |
|-------------|------------------------------------------------------------------------------|-------|
| Figure 5.4  | : Spatial Distributions of Political Parties, 2007                           | 151   |
| Figure 5.5  | : Spatial Distribution of NGO's, 2007                                        | 153   |
| Figure 5.6  | : Historical Perspective of Foreign Direct or Indirect Investments in Ankara |       |
|             | From 1954 to 1989                                                            | 156   |
| Figure 5.7  | : Historical Perspective of Foreign Direct or Indirect Investments in Ankara |       |
|             | From 1990 to 2005                                                            | 158   |
| Figure 5.8  | : Historical Perspective of Foreign Direct or Indirect Investments in        |       |
|             | Ankara-Total From 1954 to 2005                                               | 159   |
| Figure 5.9  | : Locations of National Group Companies in Ankara                            | 167   |
| Figure 5.10 | : Regional Distribution of Insurance Agencies                                | 171   |
| Figure 5.11 | : Spatial Distributions of Real Estate and                                   |       |
|             | Contractor Companies in Ankara                                               | 175   |
| Figure 5.12 | : Spatial Concentration Exchanging Diagram of Financal                       |       |
|             | Services in Ankara                                                           | 186   |
| Figure 5.13 | :Spatial Concentration Exchanging Diagram of Constructional,                 |       |
|             | Real Estate Services in Ankara                                               | 187   |
| Figure 5.14 | : Spatial Concentration Exchanging Diagram of Other Business Services        | . 188 |
| Figure 5.15 | : Spatial Concentration Exchanging Diagram of Total Producer Services        | 189   |
| Figure 5.16 | : Spatial Distribution Diagram of Law Office Concentration Nodes in Ankara   | 192   |
| Figure 5.17 | : Spatial Distribution Diagram of Concentration Nodes of Civil Engineers     |       |
|             | & Urban Planners in 2006                                                     | 196   |
| Figure 5.18 | : Concentration and Dispersion Tendencies of Producer                        |       |
|             | Service Sub-Categories on Urban Macroform                                    | 201   |
| Figure 5.19 | : General Evaluation on Producer Service Locations in Urban Macroform        | 202   |
| Figure 5.20 | : Overall Synthesis on Spatial Dynamics of Producer Services;                |       |
|             | Concentrations Dispersions-Reterritorializations                             | 203   |