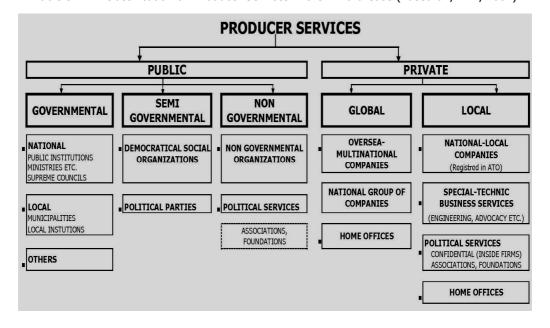

The fourth and final scenario about transformations puts forward that a post-modern system can be found not only in the arts, but also in thinking systems. In this respect, locality is of crucial importance. Centers that represent classical modern approaches are less crucial than localities. Wholeness replaces partness, and this trend is strongly related with urban spaces. It may be claimed that these technological developments have made possible not only high-tech buildings, skyscrapers but have also made connections with the entire world stronger than before. For this reason, in this era decision-making functions have become located in prestige buildings or on a computer in a home office. In this regard, producer services have a large potential to reshape the urban economic structure and form.

Figure 2.19: Okawabata River New Center Dome (Chuo Ward, Tokyo) (Gökçe, 2007, pers. archive)

Figure 2.20: Tokyo Central Area (Gökçe, 2007, pers. archive)

In this era, Turkish cities have witnessed both similar and different issues. In a similar vein, after the mid-1980s and throughout the 1990s, the development of the major Turkish cities, especially the Istanbul metropolitan area, has been characterized by a

variety of factors, ranging from the implementation of neo-liberal policies on a national level, to the changes in the metropolitan government at a local level. Although the roots of this transformation can be traced back to the late-1970s, the most important changes have taken place in the last two decades (Özdemir, 2002).

Moreover, in parallel to the global trend of the rising importance of producer services, the share of service sector investments in the total amount of foreign direct investment inflows into Turkey has also increased. During this period, Turkish cities, in particular Istanbul and especially its business area were affected in a big way by the implementation of private sector-led projects realized by both foreign and Turkish firms operating in diverse activities as retailing, tourism, real-estate, finance and other producer services. In this era, starting with Istanbul, Turkish metropolitan cities such as the capital Ankara and İzmir also affected these global movements. In addition, information technologies occurred for new node cities such as Denizli in textiles, Antalya in tourism, and Gaziantep and Kayseri in industry (Özdemir, 2002).

Although there are limited similarities with Western cases in terms of decentralization, skyscrapers and shopping malls, it might be said that Turkey has different dynamics from Western cases. In the next chapters, the dispersal trend and the efforts towards a new theoretical framework on Western cities in recent decades will be investigated, with reference to the distribution of such activities in Ankara and its CBD structure.

Figure 2.21: A Landscape of Istanbul-Maslak, New CBD Trend in the 1990s (Günay, 1999)

Figure 2.22: A Landscape of Ankara CBD, after the 1990s (Günay, 2006)

Figure 2.23: Satellite Photo of Kızılay-CBD in Ankara after the 1990s.

#### 2.2. General Theoretical Framework on Downtowns-Central Business Districts

The theoretical framework on the downtowns and central business districts (CBD) of cities can be analyzed on urban growth theories, which are divided into two main fields: These are, Empirical-Behavioral Theories and Normative CBD Theories (Tekeli, 1993). Urban Growth Theories, especially empirical-behavioral theories, may be used in analyzing the dynamics of decision making functions. However, these theoretical classifications are inadequate for analyzing all of the dimensions of central business district activities. Therefore, a new classification method will be researched in this thesis. In this context, the theoretical framework will be analyzed by way of understanding and solving paradigm transformations and their effects on cities. After this, cities and their central structures will be investigated, and finally, the decision making functions and producer services in the central structure will be researched with their interrelation processes. For this reason, a literature research should be classified and detailed.

It is preferred to make a new classification of the theories, as indicated above, in terms of especially their political approaches. In this respect, the researched resources of this study are classified into six main groups. Therefore, the most recent dispersion process on the urban arena and decision-making centers will be investigated according to a theoretical framework. These theoretical approaches tend to emphasize the dynamic natures of cities, highlighting the structures that influence spatial organizations, the inner structures of centers and the urban arena from different perspectives.

Table 2.1: A Classification for Different Theoretical Perspectives

| ECOLOGICAL<br>APPROACH        | BEHAVIORAL APPROACHES             | MARXIST<br>APPROACH                 | POST STRUCTURALIST<br>APPROACH     | POST MODERNIST<br>APPROACH |
|-------------------------------|-----------------------------------|-------------------------------------|------------------------------------|----------------------------|
| Concentric Zone<br>Hypothesis | REGIONAL GROWTH BASED<br>THEORIES | POLITICAL<br>ECONOMY<br>APPROACH    | POST POLITICAL ECONOMY<br>THEORIES | LOS ANGELES SCHOOL         |
| Sector Theory                 | Central Place Theory              | World System Theory                 |                                    | Edge Cities                |
| Sector Theory                 | Location Theory                   | Baltimore-California Schools        |                                    | Edgeless Cities            |
| Multiple Nuclei               | Income Equalization Modal         | Urban Growth Machine                |                                    |                            |
| Theory                        | Rank-Size Rule, Primate City      | SYSTEM APPROACH                     |                                    |                            |
|                               | UTILITY MAXIMIZATION<br>THEORIES  | Top-Down Strategy                   |                                    |                            |
|                               |                                   | Bottom-Up St<br>Chaos, Self Organiz |                                    | trategies                  |
|                               | Land Rent Based Modals            |                                     |                                    | zing Systems               |
|                               | Isolated State                    | REGULATION THEORIES                 |                                    |                            |
|                               | Law of Bid-Rent                   | Urban Morphology Approach           |                                    |                            |
|                               | Min. Differentiation              | UNEVEN DEVELOPMENT APPROACH         |                                    |                            |
|                               | Spatial Interaction Theory        |                                     |                                    |                            |

# 2.2.1. Ecological Approach

From beginning to the middle of the 20<sup>th</sup> century, first, theoretical efforts that focused on analyzing urban structures and land use systems were proposed. These were generally based upon US cities and used parameters such as specialization, land values and land use concentration to analyze the overall urban form and organization (Reisman, 1964). In basic terms, the ecological complex identifies the relationship between four concepts or classes of variables: population, organization, environment and technology.

To analyze urban ecology theories, biological ecology-based implications should be analyzed. In this manner, it can be said that some biological-based terms, such as "competition", "adaptation", "dominance", "natural process" and "symbiosis" handle and recommend in urban ecology approaches. In urban ecology theories, "competition" means the struggle for existence in a limited environment for different uses and people. The major driving force behind location decisions on the urban space is based upon competition for urban land. This competition, as a kind of environmental adjustment, brings rational growth and location dynamics. In other words, locations and growth process are not random (Palen, 2005). "Adaptation" means the main location motivations behind the location decisions and the living environment. "Dominance" means the domination of different land uses in their surrounding area and community. "Natural Process" means produce functional location and cluster part of cities. "Symbiosis" means

that dominant land uses may invade to other land uses existence. It may be summarized that the ecological approach is motivated by the search for "balance" and "negotiation" within the urban arena (Gottdiener, 1994; Flanagan, 1993; Reisman, 1964).

For this group of studies, called the Chicago School, the city center is taken as an important factor in the development of the urban macroform as a decision center, at the geometrical center of the city, where offices are located. Although these studies identify a unique center for a city, several approaches on multi-centered concepts have also emerged. These vital scientific efforts attempt initially to identify the central zones of cities, to compare these central zones with other uses, and to research the interactions between the different land use patterns. These theories have much important inputs and outputs for city centers. Such as; the central functions follow high-level income group movements. Moreover some processes have determined city and central structure like: Centralization & Decentralization, Integration & Segregation, Invasion & Succession, Dominance & Gradient, Nucleation & Dispersion. If it is considered that the first definition of CBDs developed within the urban ecology theories, the centralization tendency of urban functions was related to the economy-based concentration and the concomitance of commerce and service activities. From this standpoint, CBD's are the best location in which all competition can occur. On the other hand, non-residential uses may be preferred at the peripheries of cities (Chapin, 1967, Brill, 1967, Gist & Halbert, 1956).